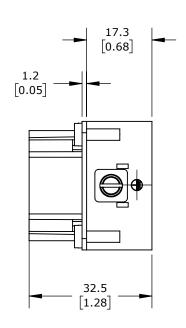

CONNECTOR HOUSING SIZE 16B, 16-POLE, SCREW TERMINALS, ACCEPTS WIRE SIZE 18-14 AWG, 16 AMP, 600 VAC/VDC, POLES NUMBERED 1 TO 16. FOR USE WITH METE MULTI-WIRE HOUSINGS.

| METE MALE INSERT |        |                                     | 29023             |                       |        | AutomationDirect.com<br>1-800-633-0405 |               |
|------------------|--------|-------------------------------------|-------------------|-----------------------|--------|----------------------------------------|---------------|
| 3rd              | NOT TO | PART DIMENSIONS MAY DIFFER SLIGHTLY | METRIC UNITS USED | UNLESS OTHERWISE      | mm     | LATEST VERSION                         | 011557 4 05 4 |
| ANGLE            | SCALE  | DUE TO MANUEACTURER'S VARIANCES     | FOR PART DESIGN   | SPECIFIED LINITS ARE: | [inch] | 2/12/2025                              | SHEET 1 OF 1  |