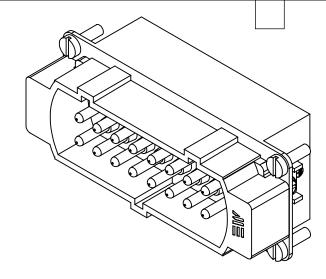

CONNECTOR HOUSING SIZE 16B, 16-POLE, SCREW TERMINALS, ACCEPTS WIRE SIZE 18-14 AWG, 16 AMP, 600 VAC/VDC, POLES NUMBERED 1 TO 16. FOR USE WITH METE MULTI-WIRE HOUSINGS.

| METE MALE INSERT |        |                                     | 29023             |                       |        | AutomationDirect.com<br>1-800-633-0405 |               |
|------------------|--------|-------------------------------------|-------------------|-----------------------|--------|----------------------------------------|---------------|
| 3rd              | NOT TO | PART DIMENSIONS MAY DIFFER SLIGHTLY | METRIC UNITS USED | UNLESS OTHERWISE      | mm     | LATEST VERSION                         | 011557 4 05 4 |
| ANGLE            | SCALE  | DUE TO MANUEACTURER'S VARIANCES     | FOR PART DESIGN   | SPECIFIED LINITS ARE: | [inch] | 2/12/2025                              | SHEET 1 OF 1  |