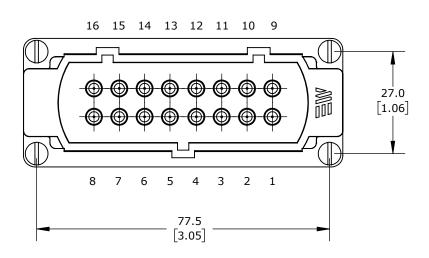

CONNECTOR HOUSING SIZE 16B, 16-POLE, SCREW TERMINALS, ACCEPTS WIRE SIZE 18-14 AWG, 16 AMP, 600 VAC/VDC, POLES NUMBERED 1 TO 16. FOR USE WITH METE MULTI-WIRE HOUSINGS.

| METE MALE INSERT |        |                                     | 29023             |                       |        | AutomationDirect.com<br>1-800-633-0405 |               |
|------------------|--------|-------------------------------------|-------------------|-----------------------|--------|----------------------------------------|---------------|
| 3rd              | NOT TO | PART DIMENSIONS MAY DIFFER SLIGHTLY | METRIC UNITS USED | UNLESS OTHERWISE      | mm     | LATEST VERSION                         | 011557 4 05 4 |
| ANGLE            | SCALE  | DUE TO MANUEACTURER'S VARIANCES     | FOR PART DESIGN   | SPECIFIED LINITS ARE: | [inch] | 2/12/2025                              | SHEET 1 OF 1  |