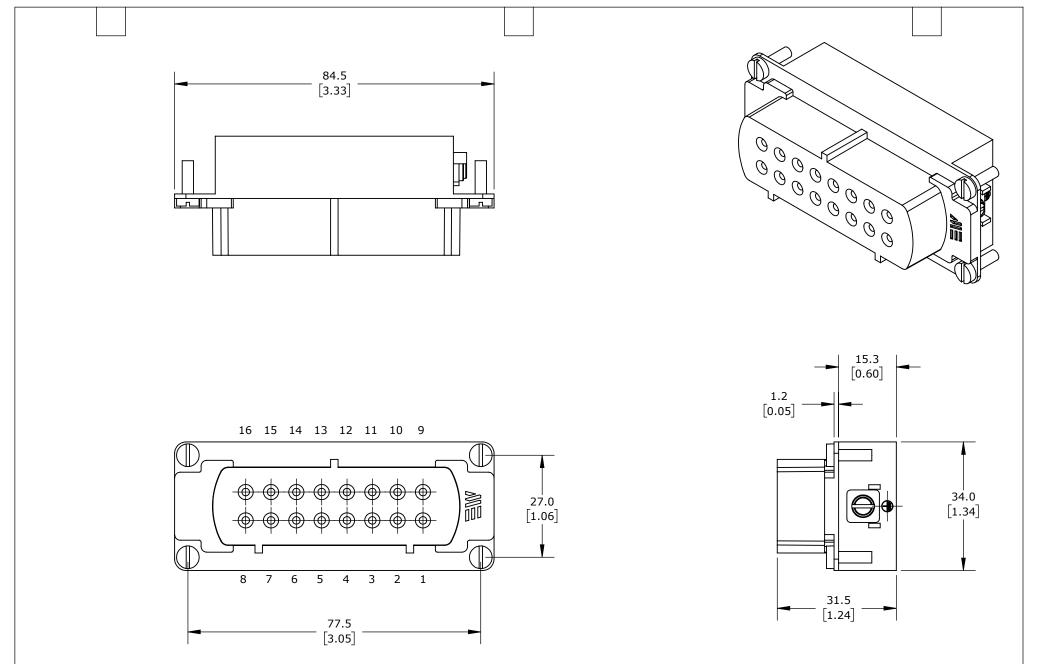

CONNECTOR HOUSING SIZE 16B, 16-POLE, SCREW TERMINALS, ACCEPTS WIRE SIZE 18-14 AWG, 16 AMP, 600 VAC/VDC, POLES NUMBERED 1 TO 16. FOR USE WITH METE MULTI-WIRE HOUSINGS.

| METE FEMALE INSERT |       |        | SERT                                | 29022             |                      |        | AutomationDirect.com<br>1-800-633-0405 |              |  |
|--------------------|-------|--------|-------------------------------------|-------------------|----------------------|--------|----------------------------------------|--------------|--|
|                    | 3rd   | NOT TO | PART DIMENSIONS MAY DIFFER SLIGHTLY | METRIC UNITS USED | UNLESS OTHERWISE     | mm     | LATEST VERSION                         | CUEET 1 OF 1 |  |
|                    | ANGLE | SCALE  | DUE TO MANUFACTURER'S VARIANCES     | FOR PART DESIGN   | SPECIFIED UNITS ARE: | [inch] | 2/12/2025                              | SHEET 1 OF 1 |  |