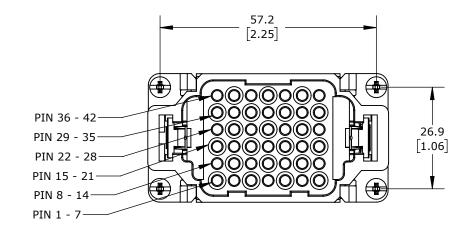

CONNECTOR HOUSING SIZE 10B, 42-POLE, CRIMPED CONTACT, 10 AMP, 600 VAC/VDC, POLES NUMBERED 1 TO 42. FOR USE WITH METE MULTI-WIRE HOUSINGS. REQUIRES 10 AMP MALE CONTACTS METE 14104XXX.

| METE MALE INSERT |                 |                                                                        |                                     | 290213042 |                                          |              | Δ                        | AutomationDirect.com<br>1-800-633-0405 |              |
|------------------|-----------------|------------------------------------------------------------------------|-------------------------------------|-----------|------------------------------------------|--------------|--------------------------|----------------------------------------|--------------|
| ANGLE            | NOT TO<br>SCALE | PART DIMENSIONS MAY DIFFER SLIGHTLY<br>DUE TO MANUFACTURER'S VARIANCES | METRIC UNITS USE<br>FOR PART DESIGN | )         | UNLESS OTHERWISE<br>SPECIFIED UNITS ARE: | mm<br>[inch] | LATEST VERS<br>2/12/2025 | SION                                   | SHEET 1 OF 1 |