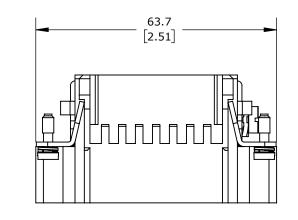

CONNECTOR HOUSING SIZE 10B, 42-POLE, CRIMPED CONTACT, 10 AMP, 600 VAC/VDC, POLES NUMBERED 1 TO 42. FOR USE WITH METE MULTI-WIRE HOUSINGS. REQUIRES 10 AMP MALE CONTACTS METE 14104XXX.

| METE MALE INSERT |                 |                                                                        |                                     | 290213042 |                                          |              | Δ                        | AutomationDirect.com<br>1-800-633-0405 |              |
|------------------|-----------------|------------------------------------------------------------------------|-------------------------------------|-----------|------------------------------------------|--------------|--------------------------|----------------------------------------|--------------|
| ANGLE            | NOT TO<br>SCALE | PART DIMENSIONS MAY DIFFER SLIGHTLY<br>DUE TO MANUFACTURER'S VARIANCES | METRIC UNITS USE<br>FOR PART DESIGN | )         | UNLESS OTHERWISE<br>SPECIFIED UNITS ARE: | mm<br>[inch] | LATEST VERS<br>2/12/2025 | SION                                   | SHEET 1 OF 1 |