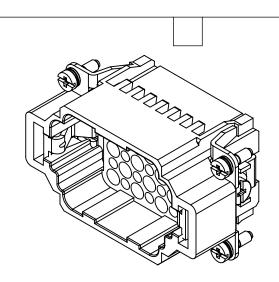

CONNECTOR HOUSING SIZE 10B, 42-POLE, CRIMPED CONTACT, 10 AMP, 600 VAC/VDC, POLES NUMBERED 1 TO 42. FOR USE WITH METE MULTI-WIRE HOUSINGS. REQUIRES 10 AMP MALE CONTACTS METE 14104XXX.

| METE MALE INSERT |                 |                                                                        |                                     | 290213042 |                                          |              | Δ                        | AutomationDirect.com<br>1-800-633-0405 |              |
|------------------|-----------------|------------------------------------------------------------------------|-------------------------------------|-----------|------------------------------------------|--------------|--------------------------|----------------------------------------|--------------|
| ANGLE            | NOT TO<br>SCALE | PART DIMENSIONS MAY DIFFER SLIGHTLY<br>DUE TO MANUFACTURER'S VARIANCES | METRIC UNITS USE<br>FOR PART DESIGN | )         | UNLESS OTHERWISE<br>SPECIFIED UNITS ARE: | mm<br>[inch] | LATEST VERS<br>2/12/2025 | SION                                   | SHEET 1 OF 1 |