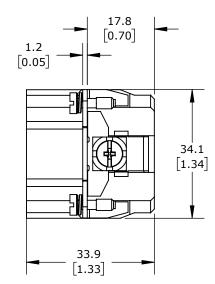

CONNECTOR HOUSING SIZE 10B, 42-POLE, CRIMPED CONTACT, 10 AMP, 600 VAC/VDC, POLES NUMBERED 1 TO 42. FOR USE WITH METE MULTI-WIRE HOUSINGS. REQUIRES 10 AMP MALE CONTACTS METE 14104XXX.

| METE MALE INSERT |                 |                                                                        |                                     | 290213042 |                                          |              | Δ                        | AutomationDirect.com<br>1-800-633-0405 |              |
|------------------|-----------------|------------------------------------------------------------------------|-------------------------------------|-----------|------------------------------------------|--------------|--------------------------|----------------------------------------|--------------|
| ANGLE            | NOT TO<br>SCALE | PART DIMENSIONS MAY DIFFER SLIGHTLY<br>DUE TO MANUFACTURER'S VARIANCES | METRIC UNITS USE<br>FOR PART DESIGN | )         | UNLESS OTHERWISE<br>SPECIFIED UNITS ARE: | mm<br>[inch] | LATEST VERS<br>2/12/2025 | SION                                   | SHEET 1 OF 1 |