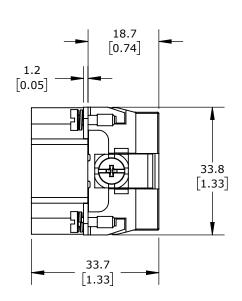

CONNECTOR HOUSING SIZE 10B, 18-POLE, CRIMPED CONTACT, 16 AMP, 600 VAC/VDC, POLES NUMBERED 1 TO 18. FOR USE WITH METE MULTI-WIRE HOUSINGS. REQUIRES 16 AMP MALE CONTACTS METE 14106XXX.

| METE MAI | METE MALE INSERT |                                     |                   |   | 290213018            |        |               | AutomationDirect.com<br>1-800-633-0405 |               |   |
|----------|------------------|-------------------------------------|-------------------|---|----------------------|--------|---------------|----------------------------------------|---------------|---|
| 3rd      | NOT TO           | PART DIMENSIONS MAY DIFFER SLIGHTLY | METRIC UNITS USED | ) | UNLESS OTHERWISE     | mm     | LATEST VERSIC | NC                                     | 011557 4 05 4 | ı |
| ANGLE    | SCALE            | DUE TO MANUFACTURER'S VARIANCES     | FOR PART DESIGN   |   | SPECIFIED UNITS ARE: | [inch] | 2/12/2025     |                                        | SHEET 1 OF 1  | ı |