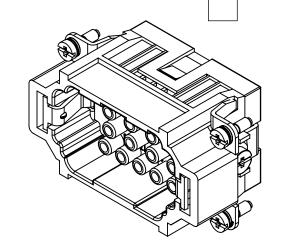

CONNECTOR HOUSING SIZE 10B, 18-POLE, CRIMPED CONTACT, 16 AMP, 600 VAC/VDC, POLES NUMBERED 1 TO 18. FOR USE WITH METE MULTI-WIRE HOUSINGS. REQUIRES 16 AMP MALE CONTACTS METE 14106XXX.

| METE MAI | METE MALE INSERT |                                     |                   |   | 290213018            |        |               | AutomationDirect.com<br>1-800-633-0405 |               |   |
|----------|------------------|-------------------------------------|-------------------|---|----------------------|--------|---------------|----------------------------------------|---------------|---|
| 3rd      | NOT TO           | PART DIMENSIONS MAY DIFFER SLIGHTLY | METRIC UNITS USED | ) | UNLESS OTHERWISE     | mm     | LATEST VERSIC | NC                                     | 011557 4 05 4 | ı |
| ANGLE    | SCALE            | DUE TO MANUFACTURER'S VARIANCES     | FOR PART DESIGN   |   | SPECIFIED UNITS ARE: | [inch] | 2/12/2025     |                                        | SHEET 1 OF 1  | ı |