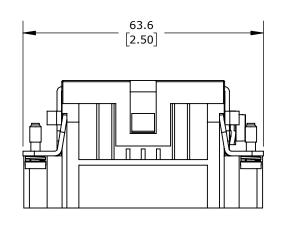

CONNECTOR HOUSING SIZE 10B, 18-POLE, CRIMPED CONTACT, 16 AMP, 600 VAC/VDC, POLES NUMBERED 1 TO 18. FOR USE WITH METE MULTI-WIRE HOUSINGS. REQUIRES 16 AMP MALE CONTACTS METE 14106XXX.

| METE MAI | METE MALE INSERT |                                     |                   |   | 290213018            |        |               | AutomationDirect.com<br>1-800-633-0405 |               |   |
|----------|------------------|-------------------------------------|-------------------|---|----------------------|--------|---------------|----------------------------------------|---------------|---|
| 3rd      | NOT TO           | PART DIMENSIONS MAY DIFFER SLIGHTLY | METRIC UNITS USED | ) | UNLESS OTHERWISE     | mm     | LATEST VERSIC | NC                                     | 011557 4 05 4 | ı |
| ANGLE    | SCALE            | DUE TO MANUFACTURER'S VARIANCES     | FOR PART DESIGN   |   | SPECIFIED UNITS ARE: | [inch] | 2/12/2025     |                                        | SHEET 1 OF 1  | ı |