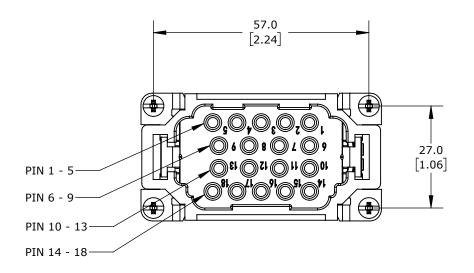

CONNECTOR HOUSING SIZE 10B, 18-POLE, CRIMPED CONTACT, 16 AMP, 600 VAC/VDC, POLES NUMBERED 1 TO 18. FOR USE WITH METE MULTI-WIRE HOUSINGS. REQUIRES 16 AMP MALE CONTACTS METE 14106XXX.

| METE MAI | METE MALE INSERT |                                     |                   |   | 290213018            |        |               | AutomationDirect.com<br>1-800-633-0405 |               |   |
|----------|------------------|-------------------------------------|-------------------|---|----------------------|--------|---------------|----------------------------------------|---------------|---|
| 3rd      | NOT TO           | PART DIMENSIONS MAY DIFFER SLIGHTLY | METRIC UNITS USED | ) | UNLESS OTHERWISE     | mm     | LATEST VERSIC | NC                                     | 011557 4 05 4 | ı |
| ANGLE    | SCALE            | DUE TO MANUFACTURER'S VARIANCES     | FOR PART DESIGN   |   | SPECIFIED UNITS ARE: | [inch] | 2/12/2025     |                                        | SHEET 1 OF 1  | ı |