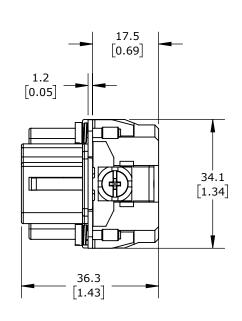

CONNECTOR HOUSING SIZE 10B, 42-POLE, CRIMPED CONTACT, 10 AMP, 600 VAC/VDC, POLES NUMBERED 1 TO 42. FOR USE WITH METE MULTI-WIRE HOUSINGS. REQUIRES 10 AMP FEMALE CONTACTS METE 14103XXX.

| METE FEMALE INSERT |        |                                     |                   | 290203042 |                      |        | AutomationDirect.com<br>1-800-633-0405 |      |              |
|--------------------|--------|-------------------------------------|-------------------|-----------|----------------------|--------|----------------------------------------|------|--------------|
| 3rd                | NOT TO | PART DIMENSIONS MAY DIFFER SLIGHTLY | METRIC UNITS USED |           | UNLESS OTHERWISE     | mm     | LATEST VER                             | SION | SUEET 4 OF 4 |
| ANGLE              | SCALE  | DUE TO MANUFACTURER'S VARIANCES     | FOR PART DESIGN   |           | SPECIFIED UNITS ARE: | [inch] | 2/12/2025                              |      | SHEET 1 OF 1 |