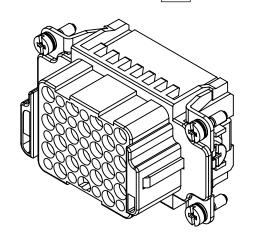

CONNECTOR HOUSING SIZE 10B, 42-POLE, CRIMPED CONTACT, 10 AMP, 600 VAC/VDC, POLES NUMBERED 1 TO 42. FOR USE WITH METE MULTI-WIRE HOUSINGS. REQUIRES 10 AMP FEMALE CONTACTS METE 14103XXX.

| METE FEMALE INSERT |        |                                     |                   | 290203042 |                      |        | AutomationDirect.com<br>1-800-633-0405 |      |              |
|--------------------|--------|-------------------------------------|-------------------|-----------|----------------------|--------|----------------------------------------|------|--------------|
| 3rd                | NOT TO | PART DIMENSIONS MAY DIFFER SLIGHTLY | METRIC UNITS USED |           | UNLESS OTHERWISE     | mm     | LATEST VER                             | SION | SUEET 4 OF 4 |
| ANGLE              | SCALE  | DUE TO MANUFACTURER'S VARIANCES     | FOR PART DESIGN   |           | SPECIFIED UNITS ARE: | [inch] | 2/12/2025                              |      | SHEET 1 OF 1 |