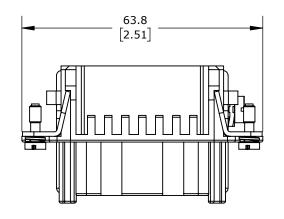

CONNECTOR HOUSING SIZE 10B, 42-POLE, CRIMPED CONTACT, 10 AMP, 600 VAC/VDC, POLES NUMBERED 1 TO 42. FOR USE WITH METE MULTI-WIRE HOUSINGS. REQUIRES 10 AMP FEMALE CONTACTS METE 14103XXX.

| METE FEMALE INSERT |        |                                     |                   | 290203042 |                      |        | AutomationDirect.com<br>1-800-633-0405 |      |              |
|--------------------|--------|-------------------------------------|-------------------|-----------|----------------------|--------|----------------------------------------|------|--------------|
| 3rd                | NOT TO | PART DIMENSIONS MAY DIFFER SLIGHTLY | METRIC UNITS USED |           | UNLESS OTHERWISE     | mm     | LATEST VER                             | SION | SUEET 4 OF 4 |
| ANGLE              | SCALE  | DUE TO MANUFACTURER'S VARIANCES     | FOR PART DESIGN   |           | SPECIFIED UNITS ARE: | [inch] | 2/12/2025                              |      | SHEET 1 OF 1 |