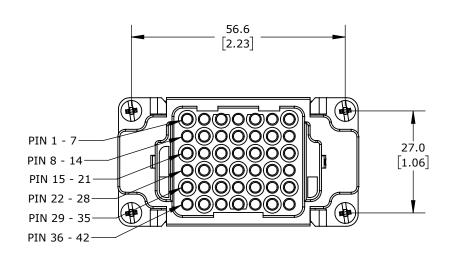

CONNECTOR HOUSING SIZE 10B, 42-POLE, CRIMPED CONTACT, 10 AMP, 600 VAC/VDC, POLES NUMBERED 1 TO 42. FOR USE WITH METE MULTI-WIRE HOUSINGS. REQUIRES 10 AMP FEMALE CONTACTS METE 14103XXX.

| METE FEMALE INSERT |        |                                     |                   | 290203042 |                      |        | AutomationDirect.com<br>1-800-633-0405 |      |              |
|--------------------|--------|-------------------------------------|-------------------|-----------|----------------------|--------|----------------------------------------|------|--------------|
| 3rd                | NOT TO | PART DIMENSIONS MAY DIFFER SLIGHTLY | METRIC UNITS USED |           | UNLESS OTHERWISE     | mm     | LATEST VER                             | SION | SUEET 4 OF 4 |
| ANGLE              | SCALE  | DUE TO MANUFACTURER'S VARIANCES     | FOR PART DESIGN   |           | SPECIFIED UNITS ARE: | [inch] | 2/12/2025                              |      | SHEET 1 OF 1 |