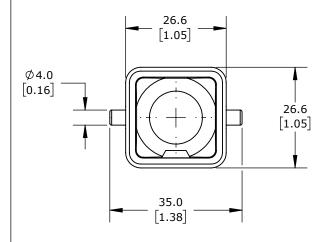

2-PEG, TOP ENTRY, CONNECTOR HOUSING SIZE 3A, (1) 3/8 NPT THREADED HOLE, HEAVY-DUTY DIE CAST ALUMINUM. FOR USE WITH METE SIZE 3A SINGLE LEVER CONNECTOR HOUSINGS WITH MALE INSERTS.

| METE HOOD HOUSING |                 |                                                                     |                                      | 290173105 |                                          |              | AutomationDirect.com<br>1-800-633-0405 |  |              |
|-------------------|-----------------|---------------------------------------------------------------------|--------------------------------------|-----------|------------------------------------------|--------------|----------------------------------------|--|--------------|
| ⊕ 3rd<br>ANGLE    | NOT TO<br>SCALE | PART DIMENSIONS MAY DIFFER SLIGHTLY DUE TO MANUFACTURER'S VARIANCES | METRIC UNITS USED<br>FOR PART DESIGN | )         | UNLESS OTHERWISE<br>SPECIFIED UNITS ARE: | mm<br>[inch] | LATEST VEF<br>2/12/2025                |  | SHEET 1 OF 1 |