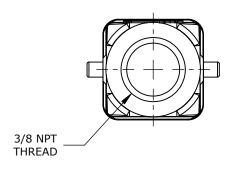

2-PEG, TOP ENTRY, CONNECTOR HOUSING SIZE 3A, (1) 3/8 NPT THREADED HOLE, HEAVY-DUTY DIE CAST ALUMINUM. FOR USE WITH METE SIZE 3A SINGLE LEVER CONNECTOR HOUSINGS WITH MALE INSERTS.

| METE HOOD HOUSING |                 |                                                                     |                                      | 290173105 |                                          |              | AutomationDirect.com<br>1-800-633-0405 |  |              |
|-------------------|-----------------|---------------------------------------------------------------------|--------------------------------------|-----------|------------------------------------------|--------------|----------------------------------------|--|--------------|
| ⊕ 3rd<br>ANGLE    | NOT TO<br>SCALE | PART DIMENSIONS MAY DIFFER SLIGHTLY DUE TO MANUFACTURER'S VARIANCES | METRIC UNITS USED<br>FOR PART DESIGN | )         | UNLESS OTHERWISE<br>SPECIFIED UNITS ARE: | mm<br>[inch] | LATEST VEF<br>2/12/2025                |  | SHEET 1 OF 1 |