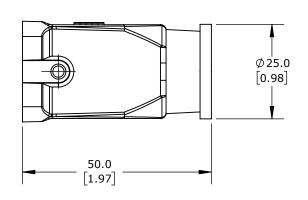

2-PEG, TOP ENTRY, CONNECTOR HOUSING SIZE 3A, (1) 3/8 NPT THREADED HOLE, HEAVY-DUTY DIE CAST ALUMINUM. FOR USE WITH METE SIZE 3A SINGLE LEVER CONNECTOR HOUSINGS WITH MALE INSERTS.

| METE HOOD HOUSING |                 |                                                                     |                                      | 290173105 |                                          |              | AutomationDirect.com<br>1-800-633-0405 |  |              |
|-------------------|-----------------|---------------------------------------------------------------------|--------------------------------------|-----------|------------------------------------------|--------------|----------------------------------------|--|--------------|
| ⊕ 3rd<br>ANGLE    | NOT TO<br>SCALE | PART DIMENSIONS MAY DIFFER SLIGHTLY DUE TO MANUFACTURER'S VARIANCES | METRIC UNITS USED<br>FOR PART DESIGN | )         | UNLESS OTHERWISE<br>SPECIFIED UNITS ARE: | mm<br>[inch] | LATEST VEF<br>2/12/2025                |  | SHEET 1 OF 1 |