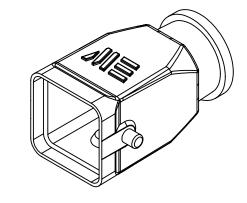

2-PEG, TOP ENTRY, CONNECTOR HOUSING SIZE 3A, (1) 3/8 NPT THREADED HOLE, HEAVY-DUTY DIE CAST ALUMINUM. FOR USE WITH METE SIZE 3A SINGLE LEVER CONNECTOR HOUSINGS WITH MALE INSERTS.

| METE HOOD HOUSING |                 |                                                                     |                                      | 290173105 |                                          |              | AutomationDirect.com<br>1-800-633-0405 |  |              |
|-------------------|-----------------|---------------------------------------------------------------------|--------------------------------------|-----------|------------------------------------------|--------------|----------------------------------------|--|--------------|
| ⊕ 3rd<br>ANGLE    | NOT TO<br>SCALE | PART DIMENSIONS MAY DIFFER SLIGHTLY DUE TO MANUFACTURER'S VARIANCES | METRIC UNITS USED<br>FOR PART DESIGN | )         | UNLESS OTHERWISE<br>SPECIFIED UNITS ARE: | mm<br>[inch] | LATEST VEF<br>2/12/2025                |  | SHEET 1 OF 1 |