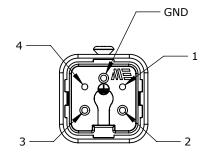

27.0 32.0 [1.06] [1.26] 20.8 [0.82]

CONNECTOR HOUSING SIZE 3A, 4-POLE, SCREW TERMINALS, ACCEPTS WIRE SIZE 18-14 AWG, 10 AMP, 600 VAC/VDC, POLES NUMBERED 1 TO 4. FOR USE WITH METE MULTI-WIRE HOUSINGS.

| ME           | METE MALE INSERT |        |                                     |                   | 29011 |                      |        |             | AutomationDirect.com<br>1-800-633-0405 |              |
|--------------|------------------|--------|-------------------------------------|-------------------|-------|----------------------|--------|-------------|----------------------------------------|--------------|
| $\oplus \in$ | 3rd              | NOT TO | PART DIMENSIONS MAY DIFFER SLIGHTLY | METRIC UNITS USED | )     | UNLESS OTHERWISE     | mm     | LATEST VERS | SION                                   | SHEET 1 OF 1 |
| $\Psi$       | → ANGLE          | SCALE  | DUE TO MANUFACTURER'S VARIANCES     | FOR PART DESIGN   |       | SPECIFIED UNITS ARE: | [inch] | 2/12/2025   | 51121 1 61 1                           |              |