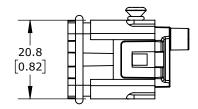

27.0 32.0 [1.06] [1.26] 20.8 [0.82]

CONNECTOR HOUSING SIZE 3A, 4-POLE, SCREW TERMINALS, ACCEPTS WIRE SIZE 18-14 AWG, 10 AMP, 600 VAC/VDC, POLES NUMBERED 1 TO 4. FOR USE WITH METE MULTI-WIRE HOUSINGS.

| ME           | METE MALE INSERT |        |                                     |                   | 29011 |                      |        |             | AutomationDirect.com<br>1-800-633-0405 |              |
|--------------|------------------|--------|-------------------------------------|-------------------|-------|----------------------|--------|-------------|----------------------------------------|--------------|
| $\oplus \in$ | 3rd              | NOT TO | PART DIMENSIONS MAY DIFFER SLIGHTLY | METRIC UNITS USED | )     | UNLESS OTHERWISE     | mm     | LATEST VERS | SION                                   | SHEET 1 OF 1 |
| $\Psi$       | → ANGLE          | SCALE  | DUE TO MANUFACTURER'S VARIANCES     | FOR PART DESIGN   |       | SPECIFIED UNITS ARE: | [inch] | 2/12/2025   | 51121 1 61 1                           |              |