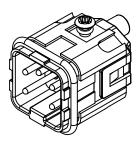

27.0 32.0 [1.06] [1.26] 20.8 [0.82]

CONNECTOR HOUSING SIZE 3A, 4-POLE, SCREW TERMINALS, ACCEPTS WIRE SIZE 18-14 AWG, 10 AMP, 600 VAC/VDC, POLES NUMBERED 1 TO 4. FOR USE WITH METE MULTI-WIRE HOUSINGS.

| ME           | METE MALE INSERT |        |                                     |                   | 29011 |                      |        |             | AutomationDirect.com<br>1-800-633-0405 |              |
|--------------|------------------|--------|-------------------------------------|-------------------|-------|----------------------|--------|-------------|----------------------------------------|--------------|
| $\oplus \in$ | 3rd              | NOT TO | PART DIMENSIONS MAY DIFFER SLIGHTLY | METRIC UNITS USED | )     | UNLESS OTHERWISE     | mm     | LATEST VERS | SION                                   | SHEET 1 OF 1 |
| $\Psi$       | → ANGLE          | SCALE  | DUE TO MANUFACTURER'S VARIANCES     | FOR PART DESIGN   |       | SPECIFIED UNITS ARE: | [inch] | 2/12/2025   | 51121 1 61 1                           |              |