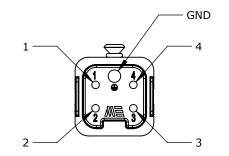

20.8 [0.82]

CONNECTOR HOUSING SIZE 3A, 4-POLE, SCREW TERMINALS, ACCEPTS WIRE SIZE 18-14 AWG, 10 AMP, 600 VAC/VDC, POLES NUMBERED 1 TO 4. FOR USE WITH METE MULTI-WIRE HOUSINGS.

| METE FEMALE INSERT |                 |                                                                        |                                      | 29010 |                                          |              | Au                         | tomationDirect.com<br>1-800-633-0405 |
|--------------------|-----------------|------------------------------------------------------------------------|--------------------------------------|-------|------------------------------------------|--------------|----------------------------|--------------------------------------|
| Hereit Angle       | NOT TO<br>SCALE | PART DIMENSIONS MAY DIFFER SLIGHTLY<br>DUE TO MANUFACTURER'S VARIANCES | METRIC UNITS USED<br>FOR PART DESIGN |       | UNLESS OTHERWISE<br>SPECIFIED UNITS ARE: | mm<br>[inch] | LATEST VERSIC<br>2/12/2025 | SHEET 1 OF 1                         |