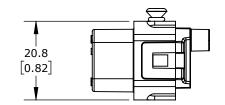

20.8 [0.82]

CONNECTOR HOUSING SIZE 3A, 4-POLE, SCREW TERMINALS, ACCEPTS WIRE SIZE 18-14 AWG, 10 AMP, 600 VAC/VDC, POLES NUMBERED 1 TO 4. FOR USE WITH METE MULTI-WIRE HOUSINGS.

| METE FEMALE INSERT |                 |                                                                        |                                      | 29010 |                                          |              | Au                         | tomationDirect.com<br>1-800-633-0405 |
|--------------------|-----------------|------------------------------------------------------------------------|--------------------------------------|-------|------------------------------------------|--------------|----------------------------|--------------------------------------|
| Hereit Angle       | NOT TO<br>SCALE | PART DIMENSIONS MAY DIFFER SLIGHTLY<br>DUE TO MANUFACTURER'S VARIANCES | METRIC UNITS USED<br>FOR PART DESIGN |       | UNLESS OTHERWISE<br>SPECIFIED UNITS ARE: | mm<br>[inch] | LATEST VERSIC<br>2/12/2025 | SHEET 1 OF 1                         |