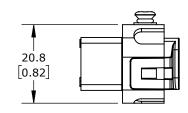

CONNECTOR HOUSING SIZE 3A, 3-POLE, SCREW TERMINALS, ACCEPTS WIRE SIZE 8-14 AWG, 10 AMP, 600 VAC/VDC, POLES NUMBERED 1 TO 3. FOR USE WITH METE MULTI-WIRE HOUSINGS.

| METE FEMALE INSERT  |        |                                     |                   | 29008 |                      |        | AutomationDirect.com<br>1-800-633-0405 |                |  |
|---------------------|--------|-------------------------------------|-------------------|-------|----------------------|--------|----------------------------------------|----------------|--|
| 3rd                 | NOT TO | PART DIMENSIONS MAY DIFFER SLIGHTLY | METRIC UNITS USED |       | UNLESS OTHERWISE     | mm     |                                        | LATEST VERSION |  |
| $ \Psi \cup ANGLE $ | SCALE  | DUE TO MANUFACTURER'S VARIANCES     | FOR PART DESIGN   |       | SPECIFIED UNITS ARE: | [inch] | 2/12/2025                              | SHEET 1 OF 1   |  |