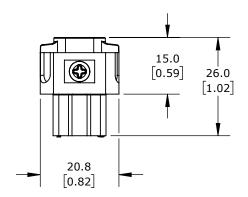

CONNECTOR HOUSING SIZE 3A, 3-POLE, SCREW TERMINALS, ACCEPTS WIRE SIZE 8-14 AWG, 10 AMP, 600 VAC/VDC, POLES NUMBERED 1 TO 3. FOR USE WITH METE MULTI-WIRE HOUSINGS.

| METE FEMALE INSERT  |        |                                     |                   | 29008 |                      |        | AutomationDirect.com<br>1-800-633-0405 |                |  |
|---------------------|--------|-------------------------------------|-------------------|-------|----------------------|--------|----------------------------------------|----------------|--|
| 3rd                 | NOT TO | PART DIMENSIONS MAY DIFFER SLIGHTLY | METRIC UNITS USED |       | UNLESS OTHERWISE     | mm     |                                        | LATEST VERSION |  |
| $ \Psi \cup ANGLE $ | SCALE  | DUE TO MANUFACTURER'S VARIANCES     | FOR PART DESIGN   |       | SPECIFIED UNITS ARE: | [inch] | 2/12/2025                              | SHEET 1 OF 1   |  |