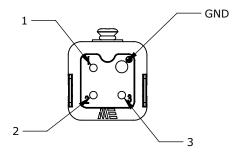

CONNECTOR HOUSING SIZE 3A, 3-POLE, SCREW TERMINALS, ACCEPTS WIRE SIZE 8-14 AWG, 10 AMP, 600 VAC/VDC, POLES NUMBERED 1 TO 3. FOR USE WITH METE MULTI-WIRE HOUSINGS.

| METE FEMALE INSERT  |        |                                     |                   | 29008 |                      |        | AutomationDirect.com<br>1-800-633-0405 |                |  |
|---------------------|--------|-------------------------------------|-------------------|-------|----------------------|--------|----------------------------------------|----------------|--|
| 3rd                 | NOT TO | PART DIMENSIONS MAY DIFFER SLIGHTLY | METRIC UNITS USED |       | UNLESS OTHERWISE     | mm     |                                        | LATEST VERSION |  |
| $ \Psi \cup ANGLE $ | SCALE  | DUE TO MANUFACTURER'S VARIANCES     | FOR PART DESIGN   |       | SPECIFIED UNITS ARE: | [inch] | 2/12/2025                              | SHEET 1 OF 1   |  |