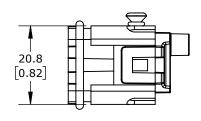

CONNECTOR HOUSING SIZE 3A, 2-POLE, SCREW TERMINALS, ACCEPTS WIRE SIZE 8-14 AWG, 10 AMP, 600 VAC/VDC, POLES NUMBERED 2 TO 3. FOR USE WITH METE MULTI-WIRE HOUSINGS.

| METE MALE INSERT |        |                                     |                   | 29007 |                      |        | A            | AutomationDirect.com<br>1-800-633-0405 |              |  |
|------------------|--------|-------------------------------------|-------------------|-------|----------------------|--------|--------------|----------------------------------------|--------------|--|
| 3rd              | NOT TO | PART DIMENSIONS MAY DIFFER SLIGHTLY | METRIC UNITS USED |       | UNLESS OTHERWISE     | mm     | LATEST VERSI | ION                                    | CUEET 1 OF 1 |  |
| ₩ ANGLE          | SCALE  | DUE TO MANUFACTURER'S VARIANCES     | FOR PART DESIGN   |       | SPECIFIED UNITS ARE: | [inch] | 2/12/2025    |                                        | SHEET 1 OF 1 |  |