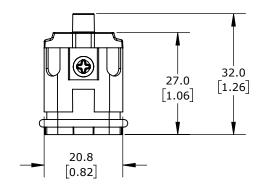

CONNECTOR HOUSING SIZE 3A, 2-POLE, SCREW TERMINALS, ACCEPTS WIRE SIZE 8-14 AWG, 10 AMP, 600 VAC/VDC, POLES NUMBERED 2 TO 3. FOR USE WITH METE MULTI-WIRE HOUSINGS.

| METE MALE INSERT |        |                                     |                   | 29007 |                      |        | A            | AutomationDirect.com<br>1-800-633-0405 |              |  |
|------------------|--------|-------------------------------------|-------------------|-------|----------------------|--------|--------------|----------------------------------------|--------------|--|
| 3rd              | NOT TO | PART DIMENSIONS MAY DIFFER SLIGHTLY | METRIC UNITS USED |       | UNLESS OTHERWISE     | mm     | LATEST VERSI | ION                                    | CUEET 1 OF 1 |  |
| ₩ ANGLE          | SCALE  | DUE TO MANUFACTURER'S VARIANCES     | FOR PART DESIGN   |       | SPECIFIED UNITS ARE: | [inch] | 2/12/2025    |                                        | SHEET 1 OF 1 |  |