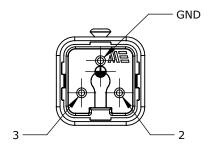

CONNECTOR HOUSING SIZE 3A, 2-POLE, SCREW TERMINALS, ACCEPTS WIRE SIZE 8-14 AWG, 10 AMP, 600 VAC/VDC, POLES NUMBERED 2 TO 3. FOR USE WITH METE MULTI-WIRE HOUSINGS.

| METE MALE INSERT |        |                                     |                   | 29007 |                      |        | A            | AutomationDirect.com<br>1-800-633-0405 |              |  |
|------------------|--------|-------------------------------------|-------------------|-------|----------------------|--------|--------------|----------------------------------------|--------------|--|
| 3rd              | NOT TO | PART DIMENSIONS MAY DIFFER SLIGHTLY | METRIC UNITS USED |       | UNLESS OTHERWISE     | mm     | LATEST VERSI | ION                                    | CUEET 1 OF 1 |  |
| ₩ ANGLE          | SCALE  | DUE TO MANUFACTURER'S VARIANCES     | FOR PART DESIGN   |       | SPECIFIED UNITS ARE: | [inch] | 2/12/2025    |                                        | SHEET 1 OF 1 |  |