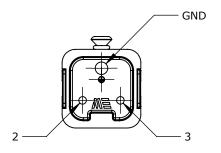

CONNECTOR HOUSING SIZE 3A, 2-POLE, SCREW TERMINALS, ACCEPTS WIRE SIZE 8-14 AWG, 10 AMP, 600 VAC/VDC, POLES NUMBERED 2 TO 3. FOR USE WITH METE MULTI-WIRE HOUSINGS.

| METE FEMALE INSERT |        |                                     | 29006             |  |                      |        | AutomationDirect.com<br>1-800-633-0405 |                 |              |
|--------------------|--------|-------------------------------------|-------------------|--|----------------------|--------|----------------------------------------|-----------------|--------------|
| 3rd                | NOT TO | PART DIMENSIONS MAY DIFFER SLIGHTLY | METRIC UNITS USED |  | UNLESS OTHERWISE     | mm     | LATEST VERSIO                          | SION CHEET 1 OF |              |
| ₩ ANGLE            | SCALE  | DUE TO MANUFACTURER'S VARIANCES     | FOR PART DESIGN   |  | SPECIFIED UNITS ARE: | [inch] | 2/12/2025                              | SHEE            | SHEET 1 OF 1 |