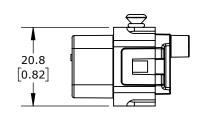

CONNECTOR HOUSING SIZE 3A, 2-POLE, SCREW TERMINALS, ACCEPTS WIRE SIZE 8-14 AWG, 10 AMP, 600 VAC/VDC, POLES NUMBERED 2 TO 3. FOR USE WITH METE MULTI-WIRE HOUSINGS.

| METE FEMALE INSERT |        |                                     | 29006             |  |                      |        | AutomationDirect.com<br>1-800-633-0405 |                 |              |
|--------------------|--------|-------------------------------------|-------------------|--|----------------------|--------|----------------------------------------|-----------------|--------------|
| 3rd                | NOT TO | PART DIMENSIONS MAY DIFFER SLIGHTLY | METRIC UNITS USED |  | UNLESS OTHERWISE     | mm     | LATEST VERSIO                          | SION CHEET 1 OF |              |
| ₩ ANGLE            | SCALE  | DUE TO MANUFACTURER'S VARIANCES     | FOR PART DESIGN   |  | SPECIFIED UNITS ARE: | [inch] | 2/12/2025                              | SHEE            | SHEET 1 OF 1 |