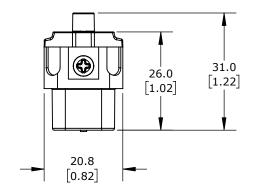

CONNECTOR HOUSING SIZE 3A, 2-POLE, SCREW TERMINALS, ACCEPTS WIRE SIZE 8-14 AWG, 10 AMP, 600 VAC/VDC, POLES NUMBERED 2 TO 3. FOR USE WITH METE MULTI-WIRE HOUSINGS.

| METE FEMALE INSERT |        |                                     | 29006             |  |                      |        | AutomationDirect.com<br>1-800-633-0405 |                 |              |
|--------------------|--------|-------------------------------------|-------------------|--|----------------------|--------|----------------------------------------|-----------------|--------------|
| 3rd                | NOT TO | PART DIMENSIONS MAY DIFFER SLIGHTLY | METRIC UNITS USED |  | UNLESS OTHERWISE     | mm     | LATEST VERSIO                          | SION CHEET 1 OF |              |
| ₩ ANGLE            | SCALE  | DUE TO MANUFACTURER'S VARIANCES     | FOR PART DESIGN   |  | SPECIFIED UNITS ARE: | [inch] | 2/12/2025                              | SHEE            | SHEET 1 OF 1 |