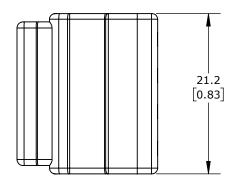

PUSH-IN, SIDE-ENTRY, 8 OPENINGS, COPPER CONDUCTOR, 20-12 AWG SOLID, 18-12 AWG STRANDED, 20A, 600V, POLYCARBONATE HOUSING, TRANSPARENT/LIGHT GRAY. PACKAGE OF 40.

| WAGO SPLICING CONNECTOR |        |                                     |                   | 2773-408 |                      |        |                | AutomationDirect.com<br>1-800-633-0405 |              |
|-------------------------|--------|-------------------------------------|-------------------|----------|----------------------|--------|----------------|----------------------------------------|--------------|
| 3rd                     | NOT TO | PART DIMENSIONS MAY DIFFER SLIGHTLY | METRIC UNITS USED |          | UNLESS OTHERWISE     | mm     | LATEST VERSION | NC                                     | OUEET 4 OF 4 |
| ANGLE                   | SCALE  | DUE TO MANUFACTURER'S VARIANCES     | FOR PART DESIGN   |          | SPECIFIED UNITS ARE: | [inch] | 11/6/2024      |                                        | SHEET 1 OF 1 |