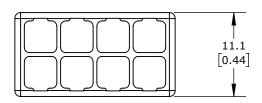

PUSH-IN, SIDE-ENTRY, 8 OPENINGS, COPPER CONDUCTOR, 20-12 AWG SOLID, 18-12 AWG STRANDED, 20A, 600V, POLYCARBONATE HOUSING, TRANSPARENT/LIGHT GRAY. PACKAGE OF 40.

| WAGO SPLICING CONNECTOR |        |                                     |                   | 2773-408 |                      |        |                | AutomationDirect.com<br>1-800-633-0405 |              |
|-------------------------|--------|-------------------------------------|-------------------|----------|----------------------|--------|----------------|----------------------------------------|--------------|
| 3rd                     | NOT TO | PART DIMENSIONS MAY DIFFER SLIGHTLY | METRIC UNITS USED |          | UNLESS OTHERWISE     | mm     | LATEST VERSION | NC                                     | OUEET 4 OF 4 |
| ANGLE                   | SCALE  | DUE TO MANUFACTURER'S VARIANCES     | FOR PART DESIGN   |          | SPECIFIED UNITS ARE: | [inch] | 11/6/2024      |                                        | SHEET 1 OF 1 |