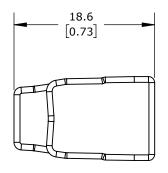

PUSH-IN, SIDE-ENTRY, 8 OPENINGS, COPPER CONDUCTOR, 20-12 AWG SOLID, 18-12 AWG STRANDED, 20A, 600V, POLYCARBONATE HOUSING, TRANSPARENT/LIGHT GRAY. PACKAGE OF 40.

| WAGO SPLICING CONNECTOR |        |                                     |                   | 2773-408 |                      |        |                | AutomationDirect.com<br>1-800-633-0405 |              |
|-------------------------|--------|-------------------------------------|-------------------|----------|----------------------|--------|----------------|----------------------------------------|--------------|
| 3rd                     | NOT TO | PART DIMENSIONS MAY DIFFER SLIGHTLY | METRIC UNITS USED |          | UNLESS OTHERWISE     | mm     | LATEST VERSION | NC                                     | OUEET 4 OF 4 |
| ANGLE                   | SCALE  | DUE TO MANUFACTURER'S VARIANCES     | FOR PART DESIGN   |          | SPECIFIED UNITS ARE: | [inch] | 11/6/2024      |                                        | SHEET 1 OF 1 |