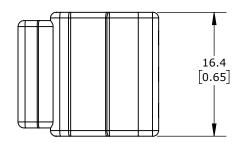

PUSH-IN, SIDE-ENTRY, 6 OPENINGS, COPPER CONDUCTOR, 20-12 AWG SOLID, 18-12 AWG STRANDED, 20A, 600V, POLYCARBONATE HOUSING, TRANSPARENT/GRAY. PACKAGE OF 50.

| WAGO SPLICING CONNECTOR |        |                                     |                   | 2773-406 |                      |        |                | mationDirect.com<br>300-633-0405 |  |
|-------------------------|--------|-------------------------------------|-------------------|----------|----------------------|--------|----------------|----------------------------------|--|
| 3rd                     | NOT TO | PART DIMENSIONS MAY DIFFER SLIGHTLY | METRIC UNITS USED | )        | UNLESS OTHERWISE     | mm     | LATEST VERSION | 011557 4 05 4                    |  |
| ANGLE                   | SCALE  | DUE TO MANUFACTURER'S VARIANCES     | FOR PART DESIGN   |          | SPECIFIED UNITS ARE: | [inch] | 11/6/2024      | SHEET 1 OF 1                     |  |