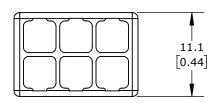

PUSH-IN, SIDE-ENTRY, 6 OPENINGS, COPPER CONDUCTOR, 20-12 AWG SOLID, 18-12 AWG STRANDED, 20A, 600V, POLYCARBONATE HOUSING, TRANSPARENT/GRAY. PACKAGE OF 50.

| WAGO SPLICING CONNECTOR |        |                                     |                   | 2773-406 |                      |        |                | mationDirect.com<br>300-633-0405 |  |
|-------------------------|--------|-------------------------------------|-------------------|----------|----------------------|--------|----------------|----------------------------------|--|
| 3rd                     | NOT TO | PART DIMENSIONS MAY DIFFER SLIGHTLY | METRIC UNITS USED | )        | UNLESS OTHERWISE     | mm     | LATEST VERSION | 011557 4 05 4                    |  |
| ANGLE                   | SCALE  | DUE TO MANUFACTURER'S VARIANCES     | FOR PART DESIGN   |          | SPECIFIED UNITS ARE: | [inch] | 11/6/2024      | SHEET 1 OF 1                     |  |