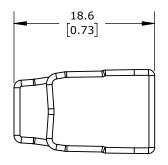

PUSH-IN, SIDE-ENTRY, 6 OPENINGS, COPPER CONDUCTOR, 20-12 AWG SOLID, 18-12 AWG STRANDED, 20A, 600V, POLYCARBONATE HOUSING, TRANSPARENT/GRAY. PACKAGE OF 50.

| WAGO SPLICING CONNECTOR |        |                                     |                   | 2773-406 |                      |        |                | mationDirect.com<br>300-633-0405 |  |
|-------------------------|--------|-------------------------------------|-------------------|----------|----------------------|--------|----------------|----------------------------------|--|
| 3rd                     | NOT TO | PART DIMENSIONS MAY DIFFER SLIGHTLY | METRIC UNITS USED | )        | UNLESS OTHERWISE     | mm     | LATEST VERSION | 011557 4 05 4                    |  |
| ANGLE                   | SCALE  | DUE TO MANUFACTURER'S VARIANCES     | FOR PART DESIGN   |          | SPECIFIED UNITS ARE: | [inch] | 11/6/2024      | SHEET 1 OF 1                     |  |