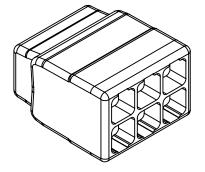

PUSH-IN, SIDE-ENTRY, 6 OPENINGS, COPPER CONDUCTOR, 20-12 AWG SOLID, 18-12 AWG STRANDED, 20A, 600V, POLYCARBONATE HOUSING, TRANSPARENT/GRAY. PACKAGE OF 50.

| WAGO SPLICING CONNECTOR |        |                                     |                   | 2773-406 |                      |        |                | mationDirect.com<br>300-633-0405 |  |
|-------------------------|--------|-------------------------------------|-------------------|----------|----------------------|--------|----------------|----------------------------------|--|
| 3rd                     | NOT TO | PART DIMENSIONS MAY DIFFER SLIGHTLY | METRIC UNITS USED | )        | UNLESS OTHERWISE     | mm     | LATEST VERSION | 011557 4 05 4                    |  |
| ANGLE                   | SCALE  | DUE TO MANUFACTURER'S VARIANCES     | FOR PART DESIGN   |          | SPECIFIED UNITS ARE: | [inch] | 11/6/2024      | SHEET 1 OF 1                     |  |