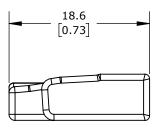

PUSH-IN, SIDE-ENTRY, 5 OPENINGS, COPPER CONDUCTOR, 20-12 AWG SOLID, 18-12 AWG STRANDED, 20A, 600V, POLYCARBONATE HOUSING, TRANSPARENT/YELLOW. PACKAGE OF 60.

|                     | WAGO SPLICING CONNECTOR |        |                                     |                   | 2773-405 |               |        |                | AutomationDirect.com<br>1-800-633-0405 |              |
|---------------------|-------------------------|--------|-------------------------------------|-------------------|----------|---------------|--------|----------------|----------------------------------------|--------------|
|                     | 3rd                     | NOT TO | PART DIMENSIONS MAY DIFFER SLIGHTLY | METRIC UNITS USED | UNLESS   | OTHERWISE     | mm     | LATEST VERSION | SUEET 4 OF 4                           |              |
| <del>    ()</del> ( | ₩ ANGLE                 | SCALE  | DUE TO MANUFACTURER'S VARIANCES     | FOR PART DESIGN   | SPECIF   | ED UNITS ARE: | [inch] | 11/6/2024      | SHEET 1 OF 1                           | SHEET 1 OF 1 |