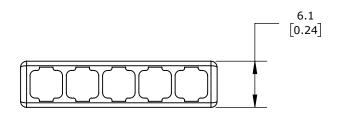

PUSH-IN, SIDE-ENTRY, 5 OPENINGS, COPPER CONDUCTOR, 20-12 AWG SOLID, 18-12 AWG STRANDED, 20A, 600V, POLYCARBONATE HOUSING, TRANSPARENT/YELLOW. PACKAGE OF 60.

|                     | WAGO SPLICING CONNECTOR |        |                                     |                   | 2773-405 |               |        |                | AutomationDirect.com<br>1-800-633-0405 |              |
|---------------------|-------------------------|--------|-------------------------------------|-------------------|----------|---------------|--------|----------------|----------------------------------------|--------------|
|                     | 3rd                     | NOT TO | PART DIMENSIONS MAY DIFFER SLIGHTLY | METRIC UNITS USED | UNLESS   | OTHERWISE     | mm     | LATEST VERSION | SUEET 4 OF 4                           |              |
| <del>    ()</del> ( | ₩ ANGLE                 | SCALE  | DUE TO MANUFACTURER'S VARIANCES     | FOR PART DESIGN   | SPECIF   | ED UNITS ARE: | [inch] | 11/6/2024      | SHEET 1 OF 1                           | SHEET 1 OF 1 |