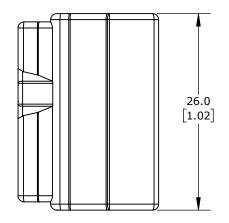

PUSH-IN, SIDE-ENTRY, 5 OPENINGS, COPPER CONDUCTOR, 20-12 AWG SOLID, 18-12 AWG STRANDED, 20A, 600V, POLYCARBONATE HOUSING, TRANSPARENT/YELLOW. PACKAGE OF 60.

|                     | WAGO SPLICING CONNECTOR |        |                                     |                   | 2773-405 |               |        |                | AutomationDirect.com<br>1-800-633-0405 |              |
|---------------------|-------------------------|--------|-------------------------------------|-------------------|----------|---------------|--------|----------------|----------------------------------------|--------------|
|                     | 3rd                     | NOT TO | PART DIMENSIONS MAY DIFFER SLIGHTLY | METRIC UNITS USED | UNLESS   | OTHERWISE     | mm     | LATEST VERSION | SUEET 4 OF 4                           |              |
| <del>    ()</del> ( | ₩ ANGLE                 | SCALE  | DUE TO MANUFACTURER'S VARIANCES     | FOR PART DESIGN   | SPECIF   | ED UNITS ARE: | [inch] | 11/6/2024      | SHEET 1 OF 1                           | SHEET 1 OF 1 |