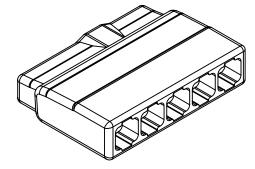

PUSH-IN, SIDE-ENTRY, 5 OPENINGS, COPPER CONDUCTOR, 20-12 AWG SOLID, 18-12 AWG STRANDED, 20A, 600V, POLYCARBONATE HOUSING, TRANSPARENT/YELLOW. PACKAGE OF 60.

|                     | WAGO SPLICING CONNECTOR |        |                                     |                   | 2773-405 |               |        |                | AutomationDirect.com<br>1-800-633-0405 |              |
|---------------------|-------------------------|--------|-------------------------------------|-------------------|----------|---------------|--------|----------------|----------------------------------------|--------------|
|                     | 3rd                     | NOT TO | PART DIMENSIONS MAY DIFFER SLIGHTLY | METRIC UNITS USED | UNLESS   | OTHERWISE     | mm     | LATEST VERSION | SUEET 4 OF 4                           |              |
| <del>    ()</del> ( | ₩ ANGLE                 | SCALE  | DUE TO MANUFACTURER'S VARIANCES     | FOR PART DESIGN   | SPECIF   | ED UNITS ARE: | [inch] | 11/6/2024      | SHEET 1 OF 1                           | SHEET 1 OF 1 |