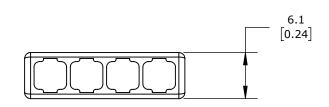

PUSH-IN, SIDE-ENTRY, 4 OPENINGS, COPPER CONDUCTOR, 20-12 AWG SOLID, 18-12 AWG STRANDED, 20A, 600V, POLYCARBONATE HOUSING, TRANSPARENT/RED. PACKAGE OF 80.

|   | WAGO SPLICING CONNECTOR |        |                                     | 2773-404          |                      |        |                | AutomationDirect.com<br>1-800-633-0405 |     |
|---|-------------------------|--------|-------------------------------------|-------------------|----------------------|--------|----------------|----------------------------------------|-----|
|   | 3rd                     | NOT TO | PART DIMENSIONS MAY DIFFER SLIGHTLY | METRIC UNITS USED | UNLESS OTHERWISE     | mm     | LATEST VERSION | QUEET 4 05 4                           |     |
| 7 | ANGLE                   | SCALE  | DUE TO MANUFACTURER'S VARIANCES     | FOR PART DESIGN   | SPECIFIED UNITS ARE: | [inch] | 11/6/2024      | SHEET 1 OF 1                           | . T |