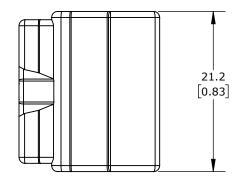

PUSH-IN, SIDE-ENTRY, 4 OPENINGS, COPPER CONDUCTOR, 20-12 AWG SOLID, 18-12 AWG STRANDED, 20A, 600V, POLYCARBONATE HOUSING, TRANSPARENT/RED. PACKAGE OF 80.

|   | WAGO SPLICING CONNECTOR |        |                                     | 2773-404          |                      |        |                | AutomationDirect.com<br>1-800-633-0405 |     |
|---|-------------------------|--------|-------------------------------------|-------------------|----------------------|--------|----------------|----------------------------------------|-----|
|   | 3rd                     | NOT TO | PART DIMENSIONS MAY DIFFER SLIGHTLY | METRIC UNITS USED | UNLESS OTHERWISE     | mm     | LATEST VERSION | QUEET 4 05 4                           |     |
| 7 | ANGLE                   | SCALE  | DUE TO MANUFACTURER'S VARIANCES     | FOR PART DESIGN   | SPECIFIED UNITS ARE: | [inch] | 11/6/2024      | SHEET 1 OF 1                           | . T |