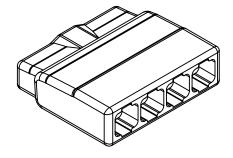

PUSH-IN, SIDE-ENTRY, 4 OPENINGS, COPPER CONDUCTOR, 20-12 AWG SOLID, 18-12 AWG STRANDED, 20A, 600V, POLYCARBONATE HOUSING, TRANSPARENT/RED. PACKAGE OF 80.

|   | WAGO SPLICING CONNECTOR |        |                                     | 2773-404          |                      |        |                | AutomationDirect.com<br>1-800-633-0405 |     |
|---|-------------------------|--------|-------------------------------------|-------------------|----------------------|--------|----------------|----------------------------------------|-----|
|   | 3rd                     | NOT TO | PART DIMENSIONS MAY DIFFER SLIGHTLY | METRIC UNITS USED | UNLESS OTHERWISE     | mm     | LATEST VERSION | QUEET 4 05 4                           |     |
| 7 | ANGLE                   | SCALE  | DUE TO MANUFACTURER'S VARIANCES     | FOR PART DESIGN   | SPECIFIED UNITS ARE: | [inch] | 11/6/2024      | SHEET 1 OF 1                           | . T |