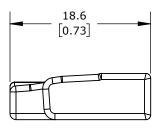

PUSH-IN, SIDE-ENTRY, 4 OPENINGS, COPPER CONDUCTOR, 20-12 AWG SOLID, 18-12 AWG STRANDED, 20A, 600V, POLYCARBONATE HOUSING, TRANSPARENT/RED. PACKAGE OF 80.

|   | WAGO SPLICING CONNECTOR |        |                                     | 2773-404          |                      |        |                | AutomationDirect.com<br>1-800-633-0405 |     |
|---|-------------------------|--------|-------------------------------------|-------------------|----------------------|--------|----------------|----------------------------------------|-----|
|   | 3rd                     | NOT TO | PART DIMENSIONS MAY DIFFER SLIGHTLY | METRIC UNITS USED | UNLESS OTHERWISE     | mm     | LATEST VERSION | QUEET 4 05 4                           |     |
| 7 | ANGLE                   | SCALE  | DUE TO MANUFACTURER'S VARIANCES     | FOR PART DESIGN   | SPECIFIED UNITS ARE: | [inch] | 11/6/2024      | SHEET 1 OF 1                           | . T |