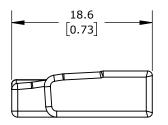

PUSH-IN, SIDE-ENTRY, 3 OPENINGS, COPPER CONDUCTOR, 20-12 AWG SOLID, 18-12 AWG STRANDED, 20A, 600V, POLYCARBONATE HOUSING, TRANSPARENT/ORANGE. PACKAGE OF 100.

| WAGO SPLICING CONNECTOR |        |                                     |                  | 2773-403                                   |                  |        |             | AutomationDirect.com<br>1-800-633-0405 |              |
|-------------------------|--------|-------------------------------------|------------------|--------------------------------------------|------------------|--------|-------------|----------------------------------------|--------------|
| ⊕ 3rd<br>ANGLE          | NOT TO | PART DIMENSIONS MAY DIFFER SLIGHTLY | METRIC UNITS USE | )                                          | UNLESS OTHERWISE | mm     | LATEST VERS | SION                                   | CUEET 4 OF 4 |
| ₩ ANGLE                 | SCALE  | DUE TO MANUFACTURER'S VARIANCES     | FOR PART DESIGN  | FOR PART DESIGN SPECIFIED UNITS ARE: [inch |                  | [inch] | 11/6/2024   |                                        | SHEET 1 OF 1 |