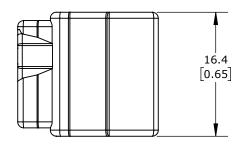

PUSH-IN, SIDE-ENTRY, 3 OPENINGS, COPPER CONDUCTOR, 20-12 AWG SOLID, 18-12 AWG STRANDED, 20A, 600V, POLYCARBONATE HOUSING, TRANSPARENT/ORANGE. PACKAGE OF 100.

| WAGO SPLICING CONNECTOR |        |                                     |                  | 2773-403                                   |                  |        |             | AutomationDirect.com<br>1-800-633-0405 |              |
|-------------------------|--------|-------------------------------------|------------------|--------------------------------------------|------------------|--------|-------------|----------------------------------------|--------------|
| ⊕ 3rd<br>ANGLE          | NOT TO | PART DIMENSIONS MAY DIFFER SLIGHTLY | METRIC UNITS USE | )                                          | UNLESS OTHERWISE | mm     | LATEST VERS | SION                                   | CUEET 4 OF 4 |
| ₩ ANGLE                 | SCALE  | DUE TO MANUFACTURER'S VARIANCES     | FOR PART DESIGN  | FOR PART DESIGN SPECIFIED UNITS ARE: [inch |                  | [inch] | 11/6/2024   |                                        | SHEET 1 OF 1 |