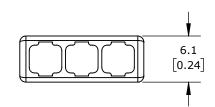

PUSH-IN, SIDE-ENTRY, 3 OPENINGS, COPPER CONDUCTOR, 20-12 AWG SOLID, 18-12 AWG STRANDED, 20A, 600V, POLYCARBONATE HOUSING, TRANSPARENT/ORANGE. PACKAGE OF 100.

| WAGO SPLICING CONNECTOR |        |                                     |                  | 2773-403                                   |                  |        |             | AutomationDirect.com<br>1-800-633-0405 |              |
|-------------------------|--------|-------------------------------------|------------------|--------------------------------------------|------------------|--------|-------------|----------------------------------------|--------------|
| ⊕ 3rd<br>ANGLE          | NOT TO | PART DIMENSIONS MAY DIFFER SLIGHTLY | METRIC UNITS USE | )                                          | UNLESS OTHERWISE | mm     | LATEST VERS | SION                                   | CUEET 4 OF 4 |
| ₩ ANGLE                 | SCALE  | DUE TO MANUFACTURER'S VARIANCES     | FOR PART DESIGN  | FOR PART DESIGN SPECIFIED UNITS ARE: [inch |                  | [inch] | 11/6/2024   |                                        | SHEET 1 OF 1 |