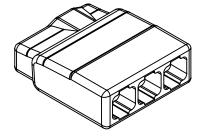

PUSH-IN, SIDE-ENTRY, 3 OPENINGS, COPPER CONDUCTOR, 20-12 AWG SOLID, 18-12 AWG STRANDED, 20A, 600V, POLYCARBONATE HOUSING, TRANSPARENT/ORANGE. PACKAGE OF 100.

| WAGO SPLICING CONNECTOR |        |                                     |                  | 2773-403                                   |                  |        |             | AutomationDirect.com<br>1-800-633-0405 |              |
|-------------------------|--------|-------------------------------------|------------------|--------------------------------------------|------------------|--------|-------------|----------------------------------------|--------------|
| ⊕ 3rd<br>ANGLE          | NOT TO | PART DIMENSIONS MAY DIFFER SLIGHTLY | METRIC UNITS USE | )                                          | UNLESS OTHERWISE | mm     | LATEST VERS | SION                                   | CUEET 4 OF 4 |
| ₩ ANGLE                 | SCALE  | DUE TO MANUFACTURER'S VARIANCES     | FOR PART DESIGN  | FOR PART DESIGN SPECIFIED UNITS ARE: [inch |                  | [inch] | 11/6/2024   |                                        | SHEET 1 OF 1 |