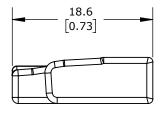

PUSH-IN, SIDE-ENTRY, 2 OPENINGS, COPPER CONDUCTOR, 20-12 AWG SOLID, 18-12 AWG STRANDED, 20A, 600V, POLYCARBONATE HOUSING, TRANSPARENT/WHITE. PACKAGE OF 120.

|   | WAGO SPLICING CONNECTOR |         |                                     |                   | 2773-402 |                      |        |                | AutomationDirect.com<br>1-800-633-0405 |  |
|---|-------------------------|---------|-------------------------------------|-------------------|----------|----------------------|--------|----------------|----------------------------------------|--|
| 7 | ⊕ 3rd                   | NOT TO  | PART DIMENSIONS MAY DIFFER SLIGHTLY | METRIC UNITS USED | )        | UNLESS OTHERWISE     | mm     | LATEST VERSION | SUEET 4 OF 4                           |  |
| 7 | ₩□ ANGI                 | E SCALE | DUE TO MANUFACTURER'S VARIANCES     | FOR PART DESIGN   |          | SPECIFIED UNITS ARE: | [inch] | 11/6/2024      | SHEET 1 OF 1                           |  |