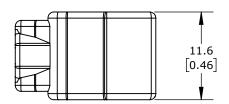

PUSH-IN, SIDE-ENTRY, 2 OPENINGS, COPPER CONDUCTOR, 20-12 AWG SOLID, 18-12 AWG STRANDED, 20A, 600V, POLYCARBONATE HOUSING, TRANSPARENT/WHITE. PACKAGE OF 120.

|   | WAGO SPLICING CONNECTOR |         |                                     |                   | 2773-402 |                      |        |                | AutomationDirect.com<br>1-800-633-0405 |  |
|---|-------------------------|---------|-------------------------------------|-------------------|----------|----------------------|--------|----------------|----------------------------------------|--|
| 7 | ⊕ 3rd                   | NOT TO  | PART DIMENSIONS MAY DIFFER SLIGHTLY | METRIC UNITS USED | )        | UNLESS OTHERWISE     | mm     | LATEST VERSION | SUEET 4 OF 4                           |  |
| 7 | ₩□ ANGI                 | E SCALE | DUE TO MANUFACTURER'S VARIANCES     | FOR PART DESIGN   |          | SPECIFIED UNITS ARE: | [inch] | 11/6/2024      | SHEET 1 OF 1                           |  |