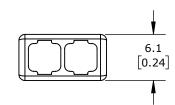

PUSH-IN, SIDE-ENTRY, 2 OPENINGS, COPPER CONDUCTOR, 20-12 AWG SOLID, 18-12 AWG STRANDED, 20A, 600V, POLYCARBONATE HOUSING, TRANSPARENT/WHITE. PACKAGE OF 120.

|   | WAGO SPLICING CONNECTOR |         |                                     |                   | 2773-402 |                      |        |                | AutomationDirect.com<br>1-800-633-0405 |  |
|---|-------------------------|---------|-------------------------------------|-------------------|----------|----------------------|--------|----------------|----------------------------------------|--|
| 7 | ⊕ 3rd                   | NOT TO  | PART DIMENSIONS MAY DIFFER SLIGHTLY | METRIC UNITS USED | )        | UNLESS OTHERWISE     | mm     | LATEST VERSION | SUEET 4 OF 4                           |  |
| 7 | ₩□ ANGI                 | E SCALE | DUE TO MANUFACTURER'S VARIANCES     | FOR PART DESIGN   |          | SPECIFIED UNITS ARE: | [inch] | 11/6/2024      | SHEET 1 OF 1                           |  |