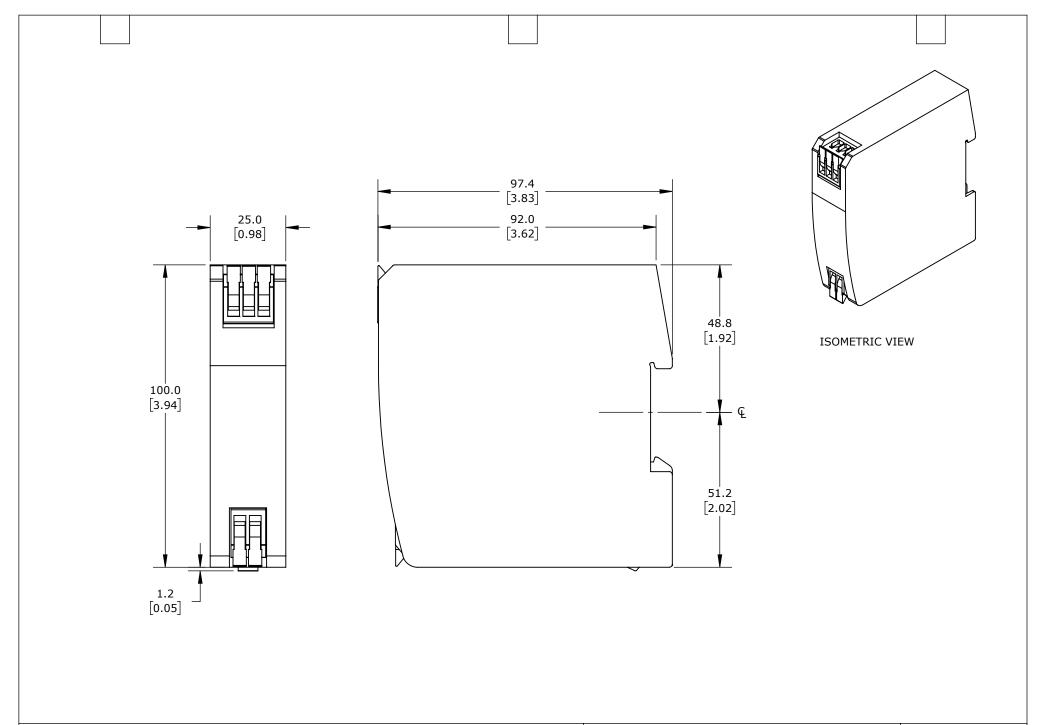

| WAGO ECO2 SERIES SWITCHING POWER SUPPLY, 24 VDC @ 1.25A/30W (ADJUSTABLE), 100-240 VAC NOMINAL INPUT, 1-PHASE, ENCLOSED, PLASTIC HOUSING, 35MM DIN RAIL MOUNT, CAGE CLAMP, NEC CLASS 2. |        |                                     |                   | 2687-2142 |                      |        | AutomationDirect.com<br>1-800-633-0405 |      |              |      |
|----------------------------------------------------------------------------------------------------------------------------------------------------------------------------------------|--------|-------------------------------------|-------------------|-----------|----------------------|--------|----------------------------------------|------|--------------|------|
| 3rd                                                                                                                                                                                    | NOT TO | PART DIMENSIONS MAY DIFFER SLIGHTLY | METRIC UNITS USED |           | UNLESS OTHERWISE     | mm     | LATEST VERS                            | SION | CUEET 4 OF 4 | ı    |
| ANGLE                                                                                                                                                                                  | SCALE  | DUE TO MANUFACTURER'S VARIANCES     | FOR PART DESIGN   |           | SPECIFIED UNITS ARE: | [inch] | 11/29/2023                             |      | SHEET 1 OF 1 | OF 1 |