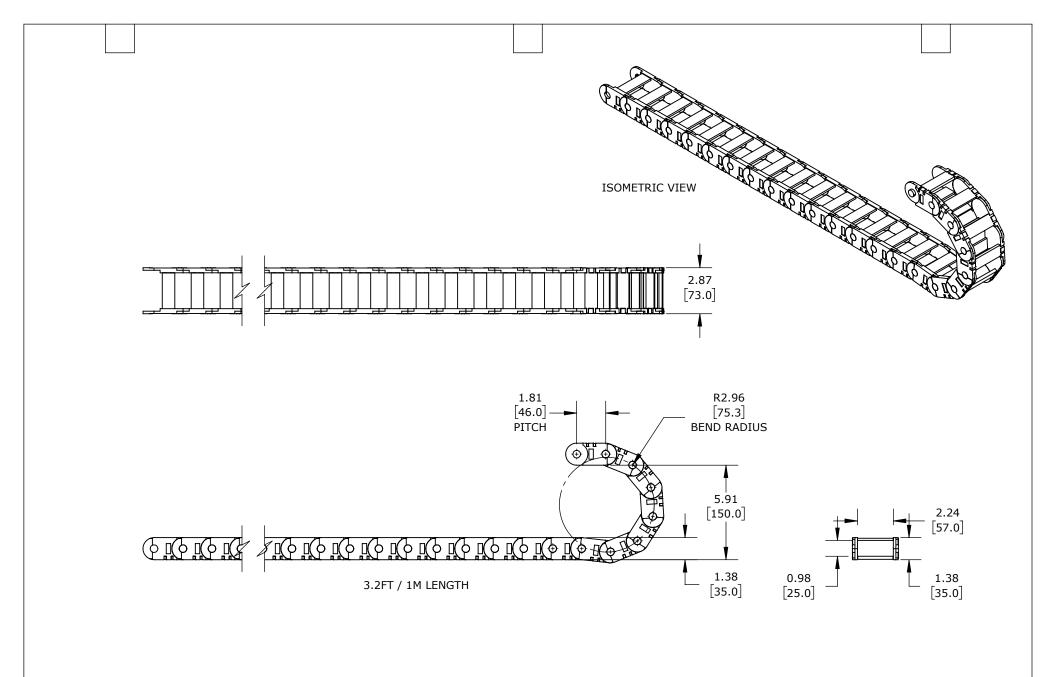

| IGUS 2500 CABLE DRAG CHAIN |       |        |                                     |                     |        | 2500-05-075 |      |       |           | AutomationDirect.com<br>1-800-633-0405 |              |  |
|----------------------------|-------|--------|-------------------------------------|---------------------|--------|-------------|------|-------|-----------|----------------------------------------|--------------|--|
|                            | △ 3rd | NOT TO | PART DIMENSIONS MAY DIFFER SLIGHTLY | INCH UNITS USED FOR | UNLESS | OTHERWISE   | inch | MODEL | DRAWING D | ATE                                    | CUEET 4 OF 4 |  |

ANGLE SCALE DUE TO MANUFACTURER'S VARIANCES

PART DESIGN

SPECIFIED UNITS ARE: [mm] REV.

5/20/2025

SHEET 1 OF 1