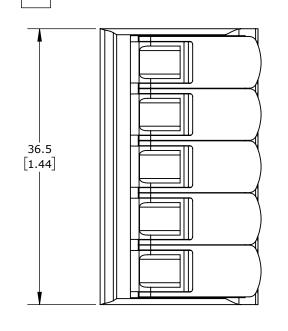

LEVER, SIDE-ENTRY, 5 OPENINGS, COPPER CONDUCTOR, 20-10 AWG SOLID, 20-10 AWG STRANDED, 30A, 600V, POLYCARBONATE HOUSING, TRANSPARENT/ORANGE. PACKAGE OF 15.

| WAGO SPLICING CONNECTOR |        |                                     |                   | 221-615 |                      |        |             | Automa         | tionDirect.com |
|-------------------------|--------|-------------------------------------|-------------------|---------|----------------------|--------|-------------|----------------|----------------|
| WAGO SPEICING CONNECTOR |        |                                     |                   |         |                      |        |             | 1-800-633-0405 |                |
| 3rd                     | NOT TO | PART DIMENSIONS MAY DIFFER SLIGHTLY | METRIC UNITS USED | )       | UNLESS OTHERWISE     | mm     | LATEST VERS | SION           | SHEET 1 OF 1   |
| ANGLE                   | SCALE  | DUE TO MANUFACTURER'S VARIANCES     | FOR PART DESIGN   |         | SPECIFIED UNITS ARE: | [inch] | 1/8/2025    |                | 0              |