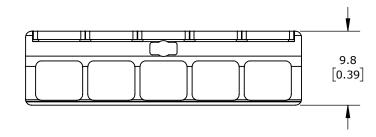

LEVER, SIDE-ENTRY, 5 OPENINGS, COPPER CONDUCTOR, 20-10 AWG SOLID, 20-10 AWG STRANDED, 30A, 600V, POLYCARBONATE HOUSING, TRANSPARENT/ORANGE. PACKAGE OF 15.

| WAGO SPLICING CONNECTOR |        |                                     |                   | 221-615 |                      |        |             | Automa         | tionDirect.com |
|-------------------------|--------|-------------------------------------|-------------------|---------|----------------------|--------|-------------|----------------|----------------|
| WAGO SPEICING CONNECTOR |        |                                     |                   |         |                      |        |             | 1-800-633-0405 |                |
| 3rd                     | NOT TO | PART DIMENSIONS MAY DIFFER SLIGHTLY | METRIC UNITS USED | )       | UNLESS OTHERWISE     | mm     | LATEST VERS | SION           | SHEET 1 OF 1   |
| ANGLE                   | SCALE  | DUE TO MANUFACTURER'S VARIANCES     | FOR PART DESIGN   |         | SPECIFIED UNITS ARE: | [inch] | 1/8/2025    |                | 0              |