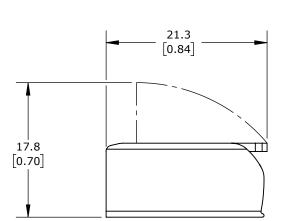

LEVER, SIDE-ENTRY, 5 OPENINGS, COPPER CONDUCTOR, 20-10 AWG SOLID, 20-10 AWG STRANDED, 30A, 600V, POLYCARBONATE HOUSING, TRANSPARENT/ORANGE. PACKAGE OF 15.

| WAGO SPLICING CONNECTOR |        |                                     |                   | 221-615 |                      |        |             | Automa         | tionDirect.com |
|-------------------------|--------|-------------------------------------|-------------------|---------|----------------------|--------|-------------|----------------|----------------|
| WAGO SPEICING CONNECTOR |        |                                     |                   |         |                      |        |             | 1-800-633-0405 |                |
| 3rd                     | NOT TO | PART DIMENSIONS MAY DIFFER SLIGHTLY | METRIC UNITS USED | )       | UNLESS OTHERWISE     | mm     | LATEST VERS | SION           | SHEET 1 OF 1   |
| ANGLE                   | SCALE  | DUE TO MANUFACTURER'S VARIANCES     | FOR PART DESIGN   |         | SPECIFIED UNITS ARE: | [inch] | 1/8/2025    |                | 0              |