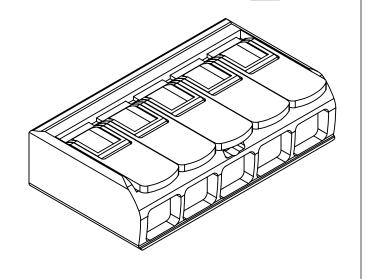

LEVER, SIDE-ENTRY, 5 OPENINGS, COPPER CONDUCTOR, 20-10 AWG SOLID, 20-10 AWG STRANDED, 30A, 600V, POLYCARBONATE HOUSING, TRANSPARENT/ORANGE. PACKAGE OF 15.

| WAGO SPLICING CONNECTOR |        |                                     |                   | 221-615 |                      |        |             | Automa         | tionDirect.com |
|-------------------------|--------|-------------------------------------|-------------------|---------|----------------------|--------|-------------|----------------|----------------|
| WAGO SPEICING CONNECTOR |        |                                     |                   |         |                      |        |             | 1-800-633-0405 |                |
| 3rd                     | NOT TO | PART DIMENSIONS MAY DIFFER SLIGHTLY | METRIC UNITS USED | )       | UNLESS OTHERWISE     | mm     | LATEST VERS | SION           | SHEET 1 OF 1   |
| ANGLE                   | SCALE  | DUE TO MANUFACTURER'S VARIANCES     | FOR PART DESIGN   |         | SPECIFIED UNITS ARE: | [inch] | 1/8/2025    |                | 0              |