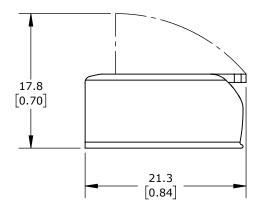

LEVER, SIDE-ENTRY, 3 OPENINGS, COPPER CONDUCTOR, 20-10 AWG SOLID, 20-10 AWG STRANDED, 30A, 600V, POLYCARBONATE HOUSING, TRANSPARENT/ORANGE. PACKAGE OF 30.

| WAGO SPLICI        | IG CONNECTOR | 2                                    | 221-613                                  |              |                            | ationDirect.com<br>00-633-0405 |
|--------------------|--------------|--------------------------------------|------------------------------------------|--------------|----------------------------|--------------------------------|
| 3rd NOT ANGLE SCAL |              | METRIC UNITS USED<br>FOR PART DESIGN | UNLESS OTHERWISE<br>SPECIFIED UNITS ARE: | mm<br>[inch] | LATEST VERSION<br>1/8/2025 | SHEET 1 OF 1                   |