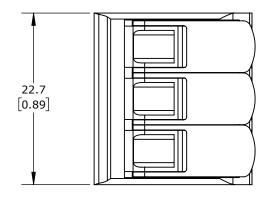

LEVER, SIDE-ENTRY, 3 OPENINGS, COPPER CONDUCTOR, 20-10 AWG SOLID, 20-10 AWG STRANDED, 30A, 600V, POLYCARBONATE HOUSING, TRANSPARENT/ORANGE. PACKAGE OF 30.

| WAGO SPLICI        | IG CONNECTOR | 2                                    | 221-613                                  |              |                            | ationDirect.com<br>00-633-0405 |
|--------------------|--------------|--------------------------------------|------------------------------------------|--------------|----------------------------|--------------------------------|
| 3rd NOT ANGLE SCAL |              | METRIC UNITS USED<br>FOR PART DESIGN | UNLESS OTHERWISE<br>SPECIFIED UNITS ARE: | mm<br>[inch] | LATEST VERSION<br>1/8/2025 | SHEET 1 OF 1                   |