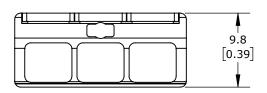

LEVER, SIDE-ENTRY, 3 OPENINGS, COPPER CONDUCTOR, 20-10 AWG SOLID, 20-10 AWG STRANDED, 30A, 600V, POLYCARBONATE HOUSING, TRANSPARENT/ORANGE. PACKAGE OF 30.

| WAGO SPLICI        | IG CONNECTOR | 2                                    | 221-613                                  |              |                            | ationDirect.com<br>00-633-0405 |
|--------------------|--------------|--------------------------------------|------------------------------------------|--------------|----------------------------|--------------------------------|
| 3rd NOT ANGLE SCAL |              | METRIC UNITS USED<br>FOR PART DESIGN | UNLESS OTHERWISE<br>SPECIFIED UNITS ARE: | mm<br>[inch] | LATEST VERSION<br>1/8/2025 | SHEET 1 OF 1                   |