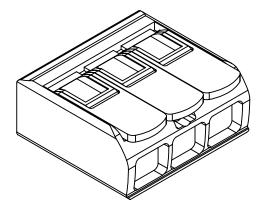

LEVER, SIDE-ENTRY, 3 OPENINGS, COPPER CONDUCTOR, 20-10 AWG SOLID, 20-10 AWG STRANDED, 30A, 600V, POLYCARBONATE HOUSING, TRANSPARENT/ORANGE. PACKAGE OF 30.

| WAGO SPLICI        | IG CONNECTOR | 2                                    | 221-613                                  |              |                            | ationDirect.com<br>00-633-0405 |
|--------------------|--------------|--------------------------------------|------------------------------------------|--------------|----------------------------|--------------------------------|
| 3rd NOT ANGLE SCAL |              | METRIC UNITS USED<br>FOR PART DESIGN | UNLESS OTHERWISE<br>SPECIFIED UNITS ARE: | mm<br>[inch] | LATEST VERSION<br>1/8/2025 | SHEET 1 OF 1                   |