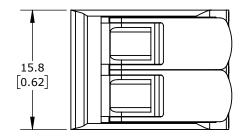

LEVER, SIDE-ENTRY, 2 OPENINGS, COPPER CONDUCTOR, 20-10 AWG SOLID, 20-10 AWG STRANDED, 30A, 600V, POLYCARBONATE HOUSING, TRANSPARENT/ORANGE. PACKAGE OF 50.

| WAGO SPLICING CONNECTOR |        |                                     | 221-612           |                      |        | AutomationDirect.com<br>1-800-633-0405 |              |  |
|-------------------------|--------|-------------------------------------|-------------------|----------------------|--------|----------------------------------------|--------------|--|
| 3rd                     | NOT TO | PART DIMENSIONS MAY DIFFER SLIGHTLY | METRIC UNITS USED | UNLESS OTHERWISE     | mm     | LATEST VERSION                         | SHEET 1 OF 1 |  |
| ₩ □ ANGLE               | SCALE  | DUE TO MANUFACTURER'S VARIANCES     | FOR PART DESIGN   | SPECIFIED UNITS ARE: | [inch] | 1/8/2025                               |              |  |