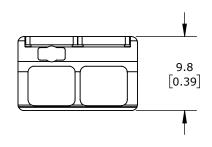

LEVER, SIDE-ENTRY, 2 OPENINGS, COPPER CONDUCTOR, 20-10 AWG SOLID, 20-10 AWG STRANDED, 30A, 600V, POLYCARBONATE HOUSING, TRANSPARENT/ORANGE. PACKAGE OF 50.

| WAGO SPLICING CONNECTOR |        |                                     | 221-612           |                      |        | AutomationDirect.com<br>1-800-633-0405 |              |  |
|-------------------------|--------|-------------------------------------|-------------------|----------------------|--------|----------------------------------------|--------------|--|
| 3rd                     | NOT TO | PART DIMENSIONS MAY DIFFER SLIGHTLY | METRIC UNITS USED | UNLESS OTHERWISE     | mm     | LATEST VERSION                         | SHEET 1 OF 1 |  |
| ₩ □ ANGLE               | SCALE  | DUE TO MANUFACTURER'S VARIANCES     | FOR PART DESIGN   | SPECIFIED UNITS ARE: | [inch] | 1/8/2025                               |              |  |