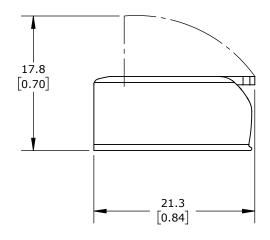

LEVER, SIDE-ENTRY, 2 OPENINGS, COPPER CONDUCTOR, 20-10 AWG SOLID, 20-10 AWG STRANDED, 30A, 600V, POLYCARBONATE HOUSING, TRANSPARENT/ORANGE. PACKAGE OF 50.

| WAGO SPLICING CONNECTOR |        |                                     | 221-612           |                      |        | AutomationDirect.com<br>1-800-633-0405 |              |  |
|-------------------------|--------|-------------------------------------|-------------------|----------------------|--------|----------------------------------------|--------------|--|
| 3rd                     | NOT TO | PART DIMENSIONS MAY DIFFER SLIGHTLY | METRIC UNITS USED | UNLESS OTHERWISE     | mm     | LATEST VERSION                         | SHEET 1 OF 1 |  |
| ₩ □ ANGLE               | SCALE  | DUE TO MANUFACTURER'S VARIANCES     | FOR PART DESIGN   | SPECIFIED UNITS ARE: | [inch] | 1/8/2025                               |              |  |