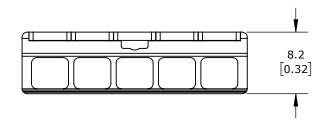

LEVER, SIDE-ENTRY, 5 OPENINGS, COPPER CONDUCTOR, 24-12 AWG SOLID, 24-12 AWG STRANDED, 20A, 600V, POLYCARBONATE HOUSING, TRANSPARENT/ORANGE. PACKAGE OF 25.

| WAGO SPLICING CONNECTOR |                         |                                     | 221_415           |         |                      |        | AutomationDirect.com |              |  |
|-------------------------|-------------------------|-------------------------------------|-------------------|---------|----------------------|--------|----------------------|--------------|--|
| WAGO SP                 | WAGO SPLICING CONNECTOR |                                     |                   | 221-413 |                      |        | 1-80                 | 0-633-0405   |  |
| 3rd                     | NOT TO                  | PART DIMENSIONS MAY DIFFER SLIGHTLY | METRIC UNITS USED | )       | UNLESS OTHERWISE     | mm     | LATEST VERSION       | SHEET 1 OF 1 |  |
| $ \Psi \Box $ ANGLE     | SCALE                   | DUE TO MANUFACTURER'S VARIANCES     | FOR PART DESIGN   |         | SPECIFIED UNITS ARE: | [inch] | 1/8/2025             |              |  |