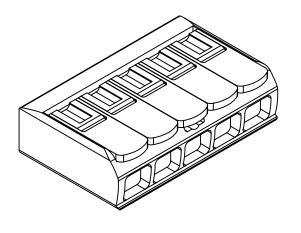

LEVER, SIDE-ENTRY, 5 OPENINGS, COPPER CONDUCTOR, 24-12 AWG SOLID, 24-12 AWG STRANDED, 20A, 600V, POLYCARBONATE HOUSING, TRANSPARENT/ORANGE. PACKAGE OF 25.

| WAGO SPLICING CONNECTOR |                         |                                     | 221_415           |         |                      |        | AutomationDirect.com |              |  |
|-------------------------|-------------------------|-------------------------------------|-------------------|---------|----------------------|--------|----------------------|--------------|--|
| WAGO SP                 | WAGO SPLICING CONNECTOR |                                     |                   | 221-413 |                      |        | 1-80                 | 0-633-0405   |  |
| 3rd                     | NOT TO                  | PART DIMENSIONS MAY DIFFER SLIGHTLY | METRIC UNITS USED | )       | UNLESS OTHERWISE     | mm     | LATEST VERSION       | SHEET 1 OF 1 |  |
| $ \Psi \Box $ ANGLE     | SCALE                   | DUE TO MANUFACTURER'S VARIANCES     | FOR PART DESIGN   |         | SPECIFIED UNITS ARE: | [inch] | 1/8/2025             |              |  |