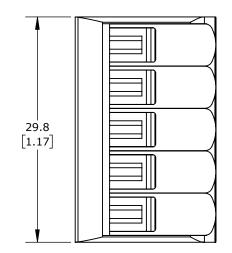

LEVER, SIDE-ENTRY, 5 OPENINGS, COPPER CONDUCTOR, 24-12 AWG SOLID, 24-12 AWG STRANDED, 20A, 600V, POLYCARBONATE HOUSING, TRANSPARENT/ORANGE. PACKAGE OF 25.

| WAGO SPLICING CONNECTOR |                         |                                     | 221_415           |         |                      |        | AutomationDirect.com |              |  |
|-------------------------|-------------------------|-------------------------------------|-------------------|---------|----------------------|--------|----------------------|--------------|--|
| WAGO SP                 | WAGO SPLICING CONNECTOR |                                     |                   | 221-413 |                      |        | 1-80                 | 0-633-0405   |  |
| 3rd                     | NOT TO                  | PART DIMENSIONS MAY DIFFER SLIGHTLY | METRIC UNITS USED | )       | UNLESS OTHERWISE     | mm     | LATEST VERSION       | SHEET 1 OF 1 |  |
| $ \Psi \Box $ ANGLE     | SCALE                   | DUE TO MANUFACTURER'S VARIANCES     | FOR PART DESIGN   |         | SPECIFIED UNITS ARE: | [inch] | 1/8/2025             |              |  |