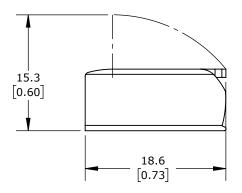

LEVER, SIDE-ENTRY, 5 OPENINGS, COPPER CONDUCTOR, 24-12 AWG SOLID, 24-12 AWG STRANDED, 20A, 600V, POLYCARBONATE HOUSING, TRANSPARENT/ORANGE. PACKAGE OF 25.

| WAGO SPLICING CONNECTOR |                         |                                     | 221_415           |         |                      |        | AutomationDirect.com |              |  |
|-------------------------|-------------------------|-------------------------------------|-------------------|---------|----------------------|--------|----------------------|--------------|--|
| WAGO SP                 | WAGO SPLICING CONNECTOR |                                     |                   | 221-413 |                      |        | 1-80                 | 0-633-0405   |  |
| 3rd                     | NOT TO                  | PART DIMENSIONS MAY DIFFER SLIGHTLY | METRIC UNITS USED | )       | UNLESS OTHERWISE     | mm     | LATEST VERSION       | SHEET 1 OF 1 |  |
| $ \Psi \Box $ ANGLE     | SCALE                   | DUE TO MANUFACTURER'S VARIANCES     | FOR PART DESIGN   |         | SPECIFIED UNITS ARE: | [inch] | 1/8/2025             |              |  |