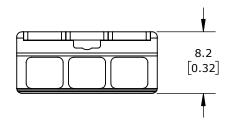

LEVER, SIDE-ENTRY, 3 OPENINGS, COPPER CONDUCTOR, 24-12 AWG SOLID, 24-12 AWG STRANDED, 20A, 600V, POLYCARBONATE HOUSING, TRANSPARENT/ORANGE. PACKAGE OF 50.

| WAGO SPLICING CONNECTOR |        |                                     | 221-413           |                      |        | AutomationDirect.com<br>1-800-633-0405 |              |  |
|-------------------------|--------|-------------------------------------|-------------------|----------------------|--------|----------------------------------------|--------------|--|
| 3rd                     | NOT TO | PART DIMENSIONS MAY DIFFER SLIGHTLY | METRIC UNITS USED | UNLESS OTHERWISE     | mm     | LATEST VERSION                         | SHEET 1 OF 1 |  |
| ₩                       | SCALE  | DUE TO MANUFACTURER'S VARIANCES     | FOR PART DESIGN   | SPECIFIED UNITS ARE: | [inch] | 1/8/2025                               |              |  |