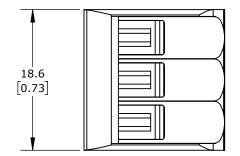

LEVER, SIDE-ENTRY, 3 OPENINGS, COPPER CONDUCTOR, 24-12 AWG SOLID, 24-12 AWG STRANDED, 20A, 600V, POLYCARBONATE HOUSING, TRANSPARENT/ORANGE. PACKAGE OF 50.

| WAGO SPLICING CONNECTOR |        |                                     | 221-413           |                      |        | AutomationDirect.com<br>1-800-633-0405 |              |  |
|-------------------------|--------|-------------------------------------|-------------------|----------------------|--------|----------------------------------------|--------------|--|
| 3rd                     | NOT TO | PART DIMENSIONS MAY DIFFER SLIGHTLY | METRIC UNITS USED | UNLESS OTHERWISE     | mm     | LATEST VERSION                         | SHEET 1 OF 1 |  |
| ₩                       | SCALE  | DUE TO MANUFACTURER'S VARIANCES     | FOR PART DESIGN   | SPECIFIED UNITS ARE: | [inch] | 1/8/2025                               |              |  |