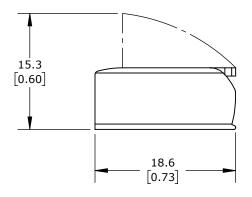

LEVER, SIDE-ENTRY, 3 OPENINGS, COPPER CONDUCTOR, 24-12 AWG SOLID, 24-12 AWG STRANDED, 20A, 600V, POLYCARBONATE HOUSING, TRANSPARENT/ORANGE. PACKAGE OF 50.

| WAGO SPLICING CONNECTOR |        |                                     | 221-413           |                      |        | AutomationDirect.com<br>1-800-633-0405 |              |  |
|-------------------------|--------|-------------------------------------|-------------------|----------------------|--------|----------------------------------------|--------------|--|
| 3rd                     | NOT TO | PART DIMENSIONS MAY DIFFER SLIGHTLY | METRIC UNITS USED | UNLESS OTHERWISE     | mm     | LATEST VERSION                         | SHEET 1 OF 1 |  |
| ₩                       | SCALE  | DUE TO MANUFACTURER'S VARIANCES     | FOR PART DESIGN   | SPECIFIED UNITS ARE: | [inch] | 1/8/2025                               |              |  |