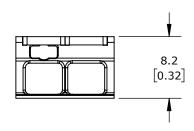

LEVER, SIDE-ENTRY, 2 OPENINGS, COPPER CONDUCTOR, 24-12 AWG SOLID, 24-12 AWG STRANDED, 20A, 600V, POLYCARBONATE HOUSING, TRANSPARENT/ORANGE. PACKAGE OF 100.

| WAGO SPLICING CONNECTOR |                 |                                                                     | 221-412                              |                                       |              | ationDirect.com            |              |
|-------------------------|-----------------|---------------------------------------------------------------------|--------------------------------------|---------------------------------------|--------------|----------------------------|--------------|
| ⊕ 3rd<br>ANGLE          | NOT TO<br>SCALE | PART DIMENSIONS MAY DIFFER SLIGHTLY DUE TO MANUFACTURER'S VARIANCES | METRIC UNITS USED<br>FOR PART DESIGN | UNLESS OTHERWISE SPECIFIED UNITS ARE: | mm<br>[inch] | LATEST VERSION<br>1/8/2025 | SHEET 1 OF 1 |