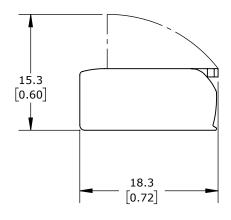

LEVER, SIDE-ENTRY, 2 OPENINGS, COPPER CONDUCTOR, 24-12 AWG SOLID, 24-12 AWG STRANDED, 20A, 600V, POLYCARBONATE HOUSING, TRANSPARENT/ORANGE. PACKAGE OF 100.

| WAGO SPLICING CONNECTOR |                 |                                                                     | 221-412                              |                                       |              | ationDirect.com            |              |
|-------------------------|-----------------|---------------------------------------------------------------------|--------------------------------------|---------------------------------------|--------------|----------------------------|--------------|
| ⊕ 3rd<br>ANGLE          | NOT TO<br>SCALE | PART DIMENSIONS MAY DIFFER SLIGHTLY DUE TO MANUFACTURER'S VARIANCES | METRIC UNITS USED<br>FOR PART DESIGN | UNLESS OTHERWISE SPECIFIED UNITS ARE: | mm<br>[inch] | LATEST VERSION<br>1/8/2025 | SHEET 1 OF 1 |