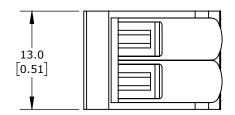

LEVER, SIDE-ENTRY, 2 OPENINGS, COPPER CONDUCTOR, 24-12 AWG SOLID, 24-12 AWG STRANDED, 20A, 600V, POLYCARBONATE HOUSING, TRANSPARENT/ORANGE. PACKAGE OF 100.

| WAGO SPLICING CONNECTOR |                 |                                                                     | 221-412                              |                                       |              | ationDirect.com            |              |
|-------------------------|-----------------|---------------------------------------------------------------------|--------------------------------------|---------------------------------------|--------------|----------------------------|--------------|
| ⊕ 3rd<br>ANGLE          | NOT TO<br>SCALE | PART DIMENSIONS MAY DIFFER SLIGHTLY DUE TO MANUFACTURER'S VARIANCES | METRIC UNITS USED<br>FOR PART DESIGN | UNLESS OTHERWISE SPECIFIED UNITS ARE: | mm<br>[inch] | LATEST VERSION<br>1/8/2025 | SHEET 1 OF 1 |