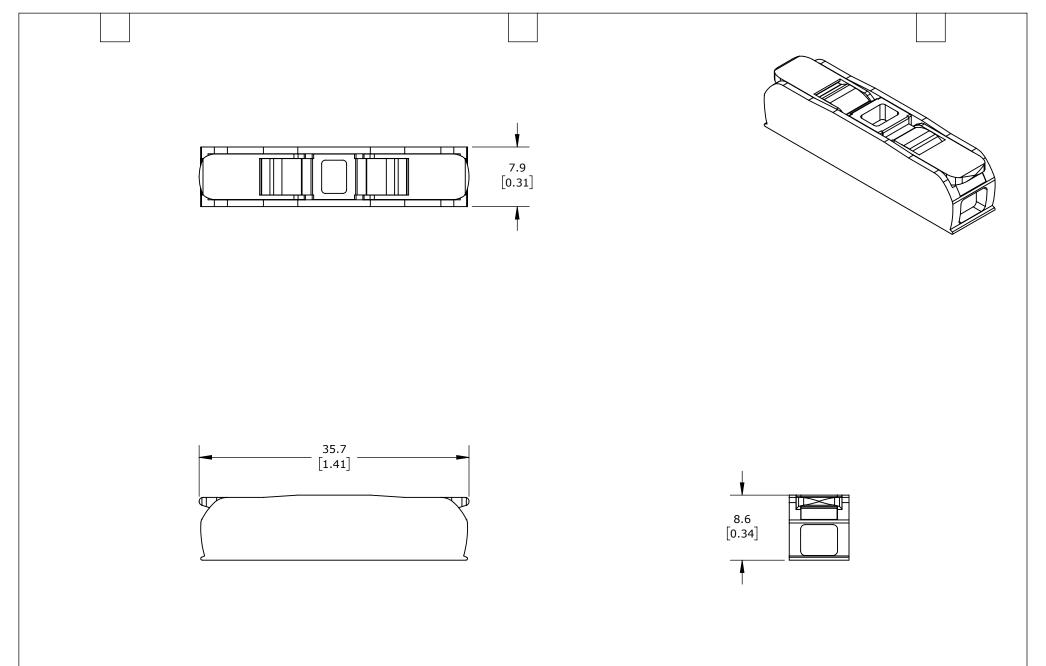

LEVER, IN-LINE, 2 OPENINGS, COPPER CONDUCTOR, 20-12 AWG SOLID, 18-12 AWG STRANDED, 20A, 600V, POLYCARBONATE HOUSING, TRANSPARENT/ORANGE. PACKAGE OF 60.

| WAGO SPLICING CONNECTOR |        |                                     | 221-2401          |                      |        | AutomationDirect.com<br>1-800-633-0405 |              |
|-------------------------|--------|-------------------------------------|-------------------|----------------------|--------|----------------------------------------|--------------|
| 3rd ANGLE               | NOT TO | PART DIMENSIONS MAY DIFFER SLIGHTLY | METRIC UNITS USED | UNLESS OTHERWISE     | mm     | LATEST VERSION                         | CUEET 1 OF 1 |
| ₩ ANGLE                 | SCALE  | DUE TO MANUFACTURER'S VARIANCES     | FOR PART DESIGN   | SPECIFIED UNITS ARE: | [inch] | 11/6/2024                              | SHEET 1 OF 1 |