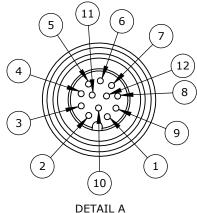

CONNECTIONS

| 1  | BROWN       |
|----|-------------|
| 2  | BLUE        |
| 3  | WHITE       |
| 4  | GREEN       |
| 5  | PINK        |
| 6  | YELLOW      |
| 7  | BLACK       |
| 8  | GREY        |
| 9  | RED         |
| 10 | VIOLET      |
| 11 | GREY / PINK |
| 12 | RED / BLUE  |
|    |             |