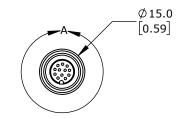

DETAIL A SCALE 2 : 1

| 32.8FT / 10M | 44.2   |
|--------------|--------|
| CABLE LENGTH | [1.74] |
|              |        |

| DI-SORIC CABLE, CONNECTION, 12-PIN M12 QUICK-DISCONNECT TO PIGTAIL, 32.8FT/10M CABLE LENGTH. |        | 206957                              |                   |                      | mationDirect.com<br>800-633-0405 |                |                  |  |
|----------------------------------------------------------------------------------------------|--------|-------------------------------------|-------------------|----------------------|----------------------------------|----------------|------------------|--|
|                                                                                              | NOT TO | PART DIMENSIONS MAY DIFFER SLIGHTLY | METRIC UNITS USED | UNLESS OTHERWISE     | mm                               | LATEST VERSION |                  |  |
| ₩ ANGLE                                                                                      | SCALE  | DUE TO MANUFACTURER'S VARIANCES     | FOR PART DESIGN   | SPECIFIED UNITS ARE: | [inch]                           | 7/25/2025      | 025 SHEET 1 OF 1 |  |