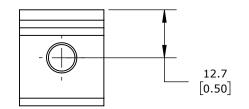

| FATH INSIDE CORNER BRACKET |        |                                     |                   | 151058-10 |                      |        | AutomationDirect.com<br>1-800-633-0405 |              |              |
|----------------------------|--------|-------------------------------------|-------------------|-----------|----------------------|--------|----------------------------------------|--------------|--------------|
| ⊕G 3rd<br>ANGLE            | NOT TO | PART DIMENSIONS MAY DIFFER SLIGHTLY | METRIC UNITS USED |           | UNLESS OTHERWISE     | mm     | LATEST VERSION                         |              | CUEET 1 OF 1 |
| ₩□ ANGLE                   | SCALE  | DUE TO MANUFACTURER'S VARIANCES     | FOR PART DESIGN   |           | SPECIFIED UNITS ARE: | [inch] | 4/29/2025