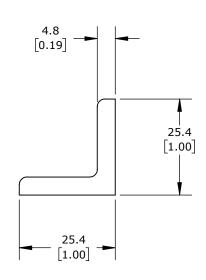

| FATH INSIDE CORNER BRACKET |        |                                     |                   | 151058-10 |                      |        | AutomationDirect.com<br>1-800-633-0405 |              |              |
|----------------------------|--------|-------------------------------------|-------------------|-----------|----------------------|--------|----------------------------------------|--------------|--------------|
| ⊕G 3rd<br>ANGLE            | NOT TO | PART DIMENSIONS MAY DIFFER SLIGHTLY | METRIC UNITS USED |           | UNLESS OTHERWISE     | mm     | LATEST VERSION                         |              | CUEET 1 OF 1 |
| ₩□ ANGLE                   | SCALE  | DUE TO MANUFACTURER'S VARIANCES     | FOR PART DESIGN   |           | SPECIFIED UNITS ARE: | [inch] | 4/29/2025