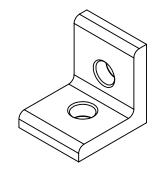

| FATH INSIDE CORNER BRACKET |        |                                     |                   | 151058-10 |                      |        | AutomationDirect.com<br>1-800-633-0405 |              |              |
|----------------------------|--------|-------------------------------------|-------------------|-----------|----------------------|--------|----------------------------------------|--------------|--------------|
| ⊕G 3rd<br>ANGLE            | NOT TO | PART DIMENSIONS MAY DIFFER SLIGHTLY | METRIC UNITS USED |           | UNLESS OTHERWISE     | mm     | LATEST VERSION                         |              | CUEET 1 OF 1 |
| ₩□ ANGLE                   | SCALE  | DUE TO MANUFACTURER'S VARIANCES     | FOR PART DESIGN   |           | SPECIFIED UNITS ARE: | [inch] | 4/29/2025