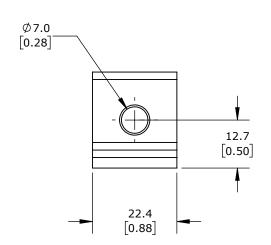

| FATH INSIDE CORNER BRACKET |        |                                     |                   | 151058-10 |                      |        | AutomationDirect.com<br>1-800-633-0405 |              |              |
|----------------------------|--------|-------------------------------------|-------------------|-----------|----------------------|--------|----------------------------------------|--------------|--------------|
| ⊕G 3rd<br>ANGLE            | NOT TO | PART DIMENSIONS MAY DIFFER SLIGHTLY | METRIC UNITS USED |           | UNLESS OTHERWISE     | mm     | LATEST VERSION                         |              | CUEET 1 OF 1 |
| ₩□ ANGLE                   | SCALE  | DUE TO MANUFACTURER'S VARIANCES     | FOR PART DESIGN   |           | SPECIFIED UNITS ARE: | [inch] | 4/29/2025