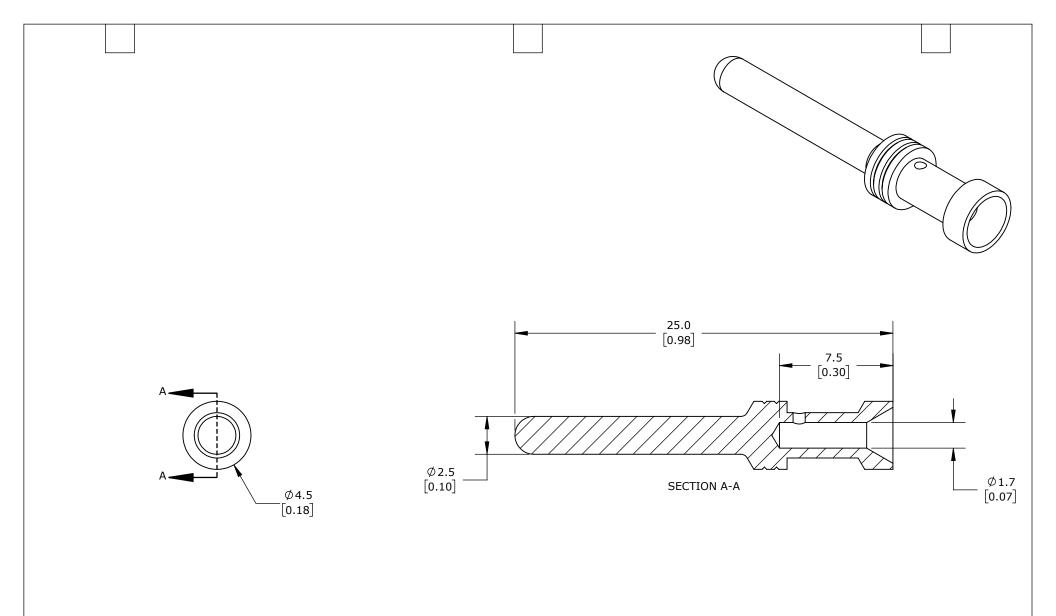

MALE, 16 AMP, ACCEPTS WIRE SIZE 16 AWG, SILVER-PLATED COPPER ALLOY. PACKAGE OF 100. FOR USE WITH METE MULTI-WIRE MALE INSERTS RATED FOR 16 AMPS.

| METE CRIMP CONTACT |        |                                     | 14106564          |                      | AutomationDirect.com<br>1-800-633-0405 |                |              |
|--------------------|--------|-------------------------------------|-------------------|----------------------|----------------------------------------|----------------|--------------|
| 3rd                | NOT TO | PART DIMENSIONS MAY DIFFER SLIGHTLY | METRIC UNITS USED | UNLESS OTHERWISE     | mm                                     | LATEST VERSION | CUEET 1 OF 1 |
| ANGLE              | SCALE  | DUE TO MANUFACTURER'S VARIANCES     | FOR PART DESIGN   | SPECIFIED UNITS ARE: | [inch]                                 | 3/19/2025      | SHEET 1 OF 1 |