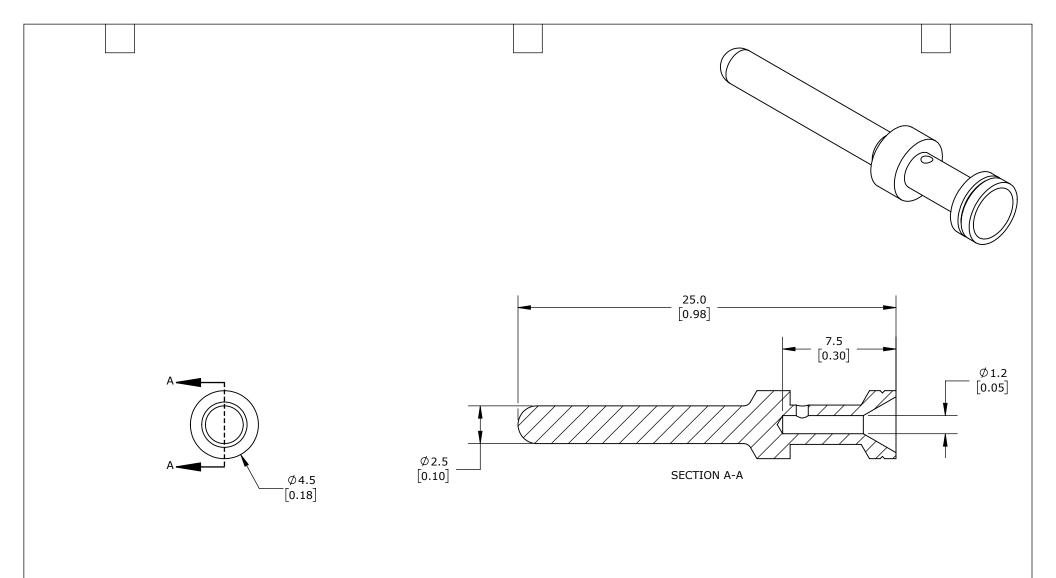

MALE, 16 AMP, ACCEPTS WIRE SIZE 18 AWG, SILVER-PLATED COPPER ALLOY. PACKAGE OF 100. FOR USE WITH METE MULTI-WIRE MALE INSERTS RATED FOR 16 AMPS.

| METE CRIMP CONTACT |        |                                     | 14106364          |                      |        | AutomationDirect.com<br>1-800-633-0405 |              |
|--------------------|--------|-------------------------------------|-------------------|----------------------|--------|----------------------------------------|--------------|
| → 3rd              | NOT TO | PART DIMENSIONS MAY DIFFER SLIGHTLY | METRIC UNITS USED | UNLESS OTHERWISE     | mm     | LATEST VERSION                         | CUEET 4 OF 4 |
| ANGLE              | SCALE  | DUE TO MANUFACTURER'S VARIANCES     | FOR PART DESIGN   | SPECIFIED UNITS ARE: | [inch] | 3/19/2025                              | SHEET 1 OF 1 |