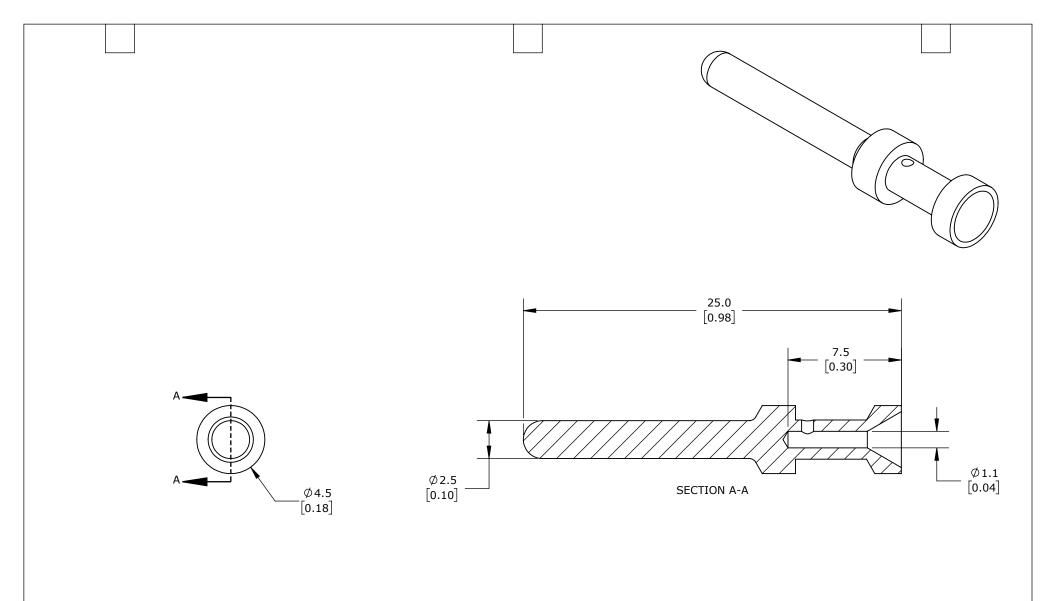

MALE, 16 AMP, ACCEPTS WIRE SIZE 20 AWG, SILVER-PLATED COPPER ALLOY. PACKAGE OF 100. FOR USE WITH METE MULTI-WIRE MALE INSERTS RATED FOR 16 AMPS.

| <b>N</b> | METE CRIMP CONTACT |        |                                     | 1                 | 14106264             |        |                | mationDirect.com<br>-800-633-0405 |
|----------|--------------------|--------|-------------------------------------|-------------------|----------------------|--------|----------------|-----------------------------------|
| <b>A</b> | 3rd                | NOT TO | PART DIMENSIONS MAY DIFFER SLIGHTLY | METRIC UNITS USED | UNLESS OTHERWISE     | mm     | LATEST VERSION | CUEET 1 OF 1                      |
|          | ANGLE              | SCALE  | DUE TO MANUFACTURER'S VARIANCES     | FOR PART DESIGN   | SPECIFIED UNITS ARE: | [inch] | 3/19/2025      | SHEET 1 OF 1                      |