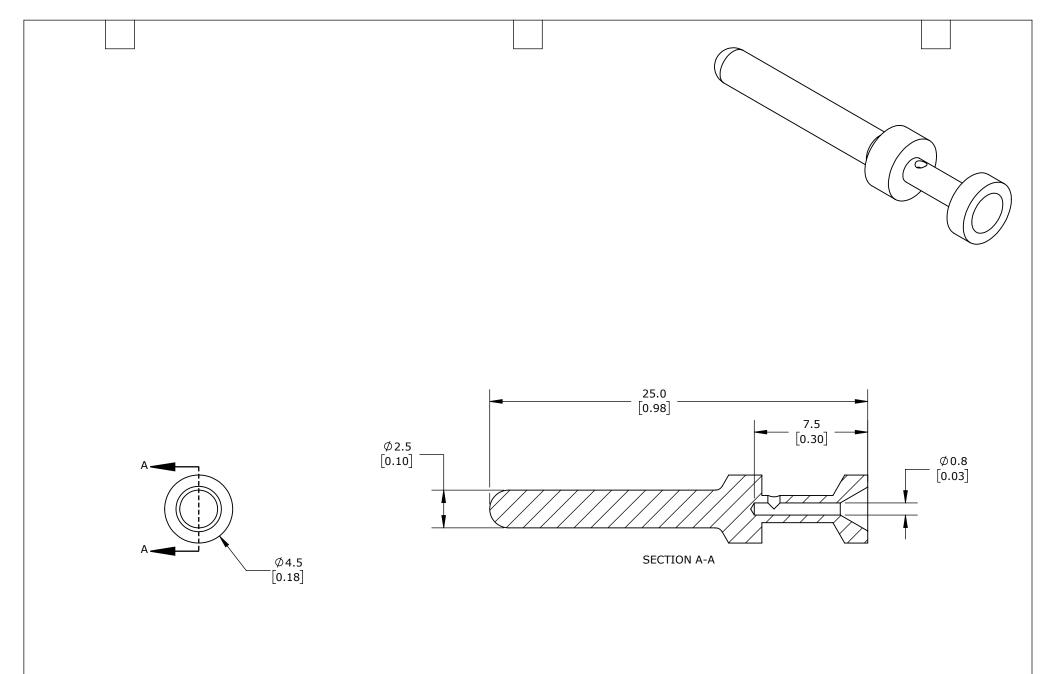

MALE, 16 AMP, ACCEPTS WIRE SIZE 26-22 AWG, SILVER-PLATED COPPER ALLOY. PACKAGE OF 100. FOR USE WITH METE MULTI-WIRE MALE INSERTS RATED FOR 16 AMPS.

| METE CRIMP CONTACT |        |                                     | 1                 | 14106164             |        |                | AutomationDirect.com<br>1-800-633-0405 |  |
|--------------------|--------|-------------------------------------|-------------------|----------------------|--------|----------------|----------------------------------------|--|
| 3rd                | NOT TO | PART DIMENSIONS MAY DIFFER SLIGHTLY | METRIC UNITS USED | UNLESS OTHERWISE     | mm     | LATEST VERSION | CUEET 1 OF 1                           |  |
| ANGLE              | SCALE  | DUE TO MANUFACTURER'S VARIANCES     | FOR PART DESIGN   | SPECIFIED UNITS ARE: | [inch] | 3/19/2025      | SHEET 1 OF 1                           |  |