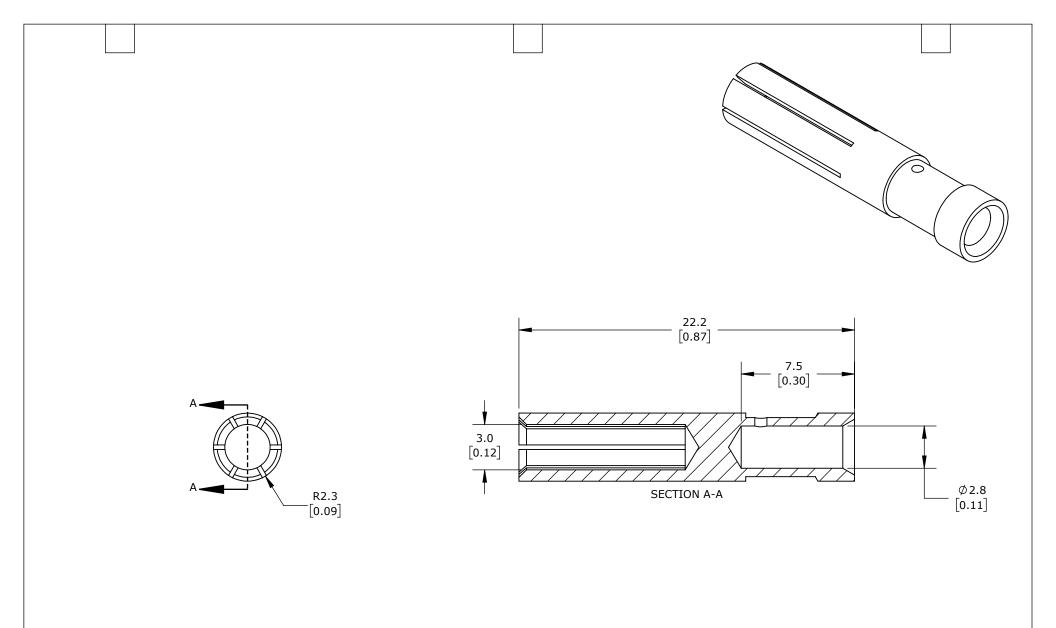

FEMALE, 16 AMP, ACCEPTS WIRE SIZE 12 AWG, SILVER-PLATED COPPER ALLOY. PACKAGE OF 100. FOR USE WITH METE MULTI-WIRE FEMALE INSERTS RATED FOR 16 AMPS.

|   | METE CRIMP CONTACT |        |                                     | 1                 | 14105864             |        |               | 1-800-633-0405 |  |
|---|--------------------|--------|-------------------------------------|-------------------|----------------------|--------|---------------|----------------|--|
| 6 | 3rd                | NOT TO | PART DIMENSIONS MAY DIFFER SLIGHTLY | METRIC UNITS USED | UNLESS OTHERWISE     | mm     | LATEST VERSIO | N CHEET 1 OF 1 |  |
| 7 | ANGLE              | SCALE  | DUE TO MANUFACTURER'S VARIANCES     | FOR PART DESIGN   | SPECIFIED UNITS ARE: | [inch] | 3/19/2025     | SHEET 1 OF 1   |  |