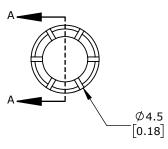

FEMALE, 16 AMP, ACCEPTS WIRE SIZE 14 AWG, SILVER-PLATED COPPER ALLOY. PACKAGE OF 100. FOR USE WITH METE MULTI-WIRE FEMALE INSERTS RATED FOR 16 AMPS.

| METE CRIMP CONTACT |        |                                     |                  | 14105664 |                      |        |                | ationDirect.com<br>00-633-0405 |
|--------------------|--------|-------------------------------------|------------------|----------|----------------------|--------|----------------|--------------------------------|
|                    | NOT TO | PART DIMENSIONS MAY DIFFER SLIGHTLY | METRIC UNITS USE | D        | UNLESS OTHERWISE     | mm     | LATEST VERSION | SHEET 1 OF 1                   |
|                    | SCALE  | DUE TO MANUFACTURER'S VARIANCES     | FOR PART DESIGN  |          | SPECIFIED UNITS ARE: | [inch] | 3/19/2025      | SHELTIOFI                      |