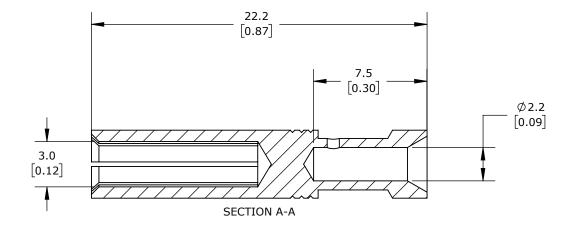

FEMALE, 16 AMP, ACCEPTS WIRE SIZE 14 AWG, SILVER-PLATED COPPER ALLOY. PACKAGE OF 100. FOR USE WITH METE MULTI-WIRE FEMALE INSERTS RATED FOR 16 AMPS.

| METE CRIMP CONTACT |        |                                     |                  | 14105664 |                      |        |                | ationDirect.com<br>00-633-0405 |
|--------------------|--------|-------------------------------------|------------------|----------|----------------------|--------|----------------|--------------------------------|
|                    | NOT TO | PART DIMENSIONS MAY DIFFER SLIGHTLY | METRIC UNITS USE | D        | UNLESS OTHERWISE     | mm     | LATEST VERSION | SHEET 1 OF 1                   |
|                    | SCALE  | DUE TO MANUFACTURER'S VARIANCES     | FOR PART DESIGN  |          | SPECIFIED UNITS ARE: | [inch] | 3/19/2025      | SHELTIOFI                      |