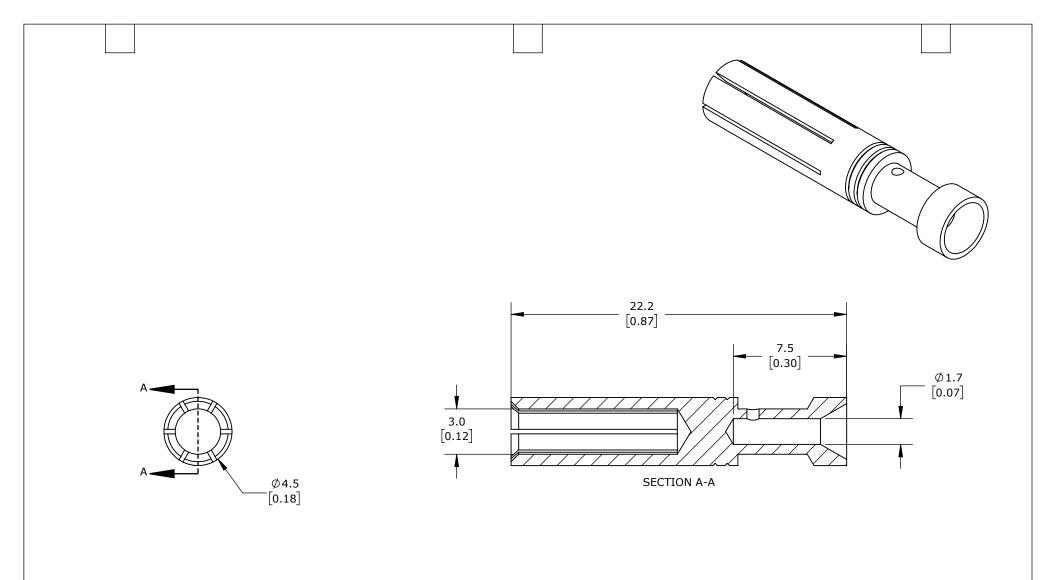

FEMALE, 16 AMP, ACCEPTS WIRE SIZE 16 AWG, SILVER-PLATED COPPER ALLOY. PACKAGE OF 100. FOR USE WITH METE MULTI-WIRE FEMALE INSERTS RATED FOR 16 AMPS.

| METE CRIMP CONTACT |        |                                     |                   | 14105564             |        |              | AutomationDirect.com<br>1-800-633-0405 |              |
|--------------------|--------|-------------------------------------|-------------------|----------------------|--------|--------------|----------------------------------------|--------------|
| 3rd                | NOT TO | PART DIMENSIONS MAY DIFFER SLIGHTLY | METRIC UNITS USED | UNLESS OTHERWISE     | mm     | LATEST VERSI | ION                                    | CUEET 1 OF 1 |
| ANGLE              | SCALE  | DUE TO MANUFACTURER'S VARIANCES     | FOR PART DESIGN   | SPECIFIED UNITS ARE: | [inch] | 3/19/2025    |                                        | SHEET 1 OF 1 |