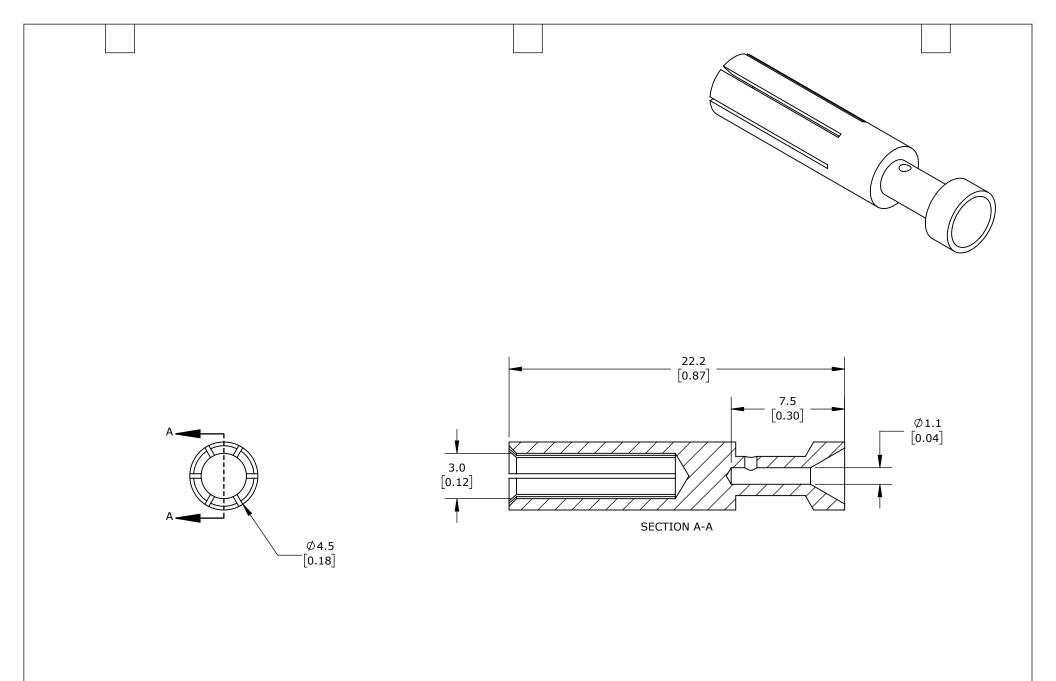

FEMALE, 16 AMP, ACCEPTS WIRE SIZE 20 AWG, SILVER-PLATED COPPER ALLOY. PACKAGE OF 100. FOR USE WITH METE MULTI-WIRE FEMALE INSERTS RATED FOR 16 AMPS.

| METE CRIMP CONTACT |        |                                     |                   | 14105264 |                      |        |                | AutomationDirect.com<br>1-800-633-0405 |              |
|--------------------|--------|-------------------------------------|-------------------|----------|----------------------|--------|----------------|----------------------------------------|--------------|
| 3rd                | NOT TO | PART DIMENSIONS MAY DIFFER SLIGHTLY | METRIC UNITS USED |          | UNLESS OTHERWISE     | mm     | LATEST VERSION |                                        | CUEET 1 OF 1 |
| ANGLE              | SCALE  | DUE TO MANUFACTURER'S VARIANCES     | FOR PART DESIGN   |          | SPECIFIED UNITS ARE: | [inch] | 3/19/2025      |                                        | SHEET 1 OF 1 |