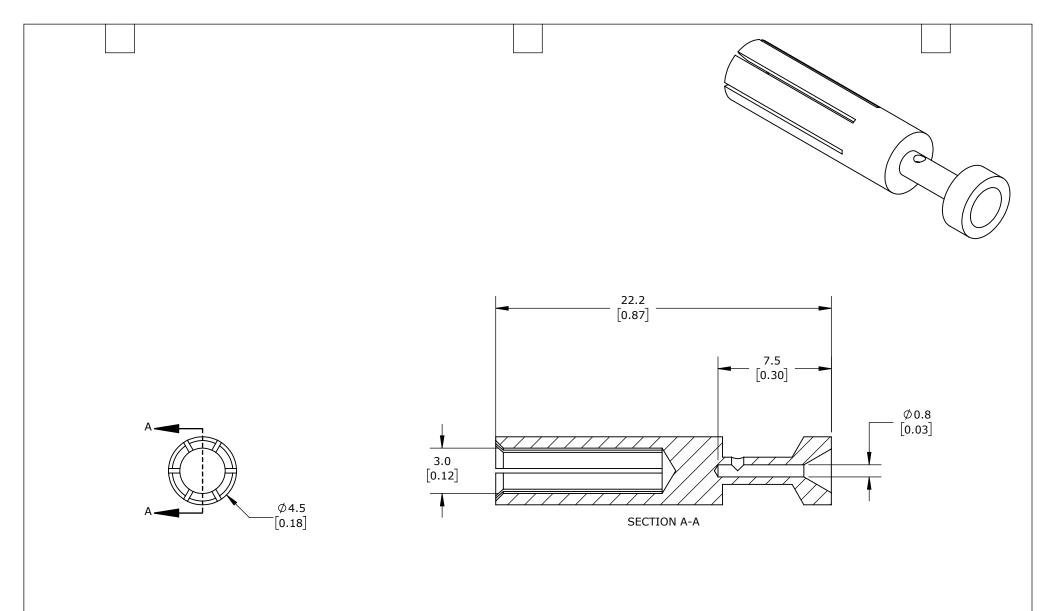

FEMALE, 16 AMP, ACCEPTS WIRE SIZE 26-22 AWG, SILVER-PLATED COPPER ALLOY. PACKAGE OF 100. FOR USE WITH METE MULTI-WIRE FEMALE INSERTS RATED FOR 16 AMPS.

| METE CRIMP CONTACT |        |                                     |                   | 14105164 |                      |        |                | AutomationDirect.com<br>1-800-633-0405 |  |
|--------------------|--------|-------------------------------------|-------------------|----------|----------------------|--------|----------------|----------------------------------------|--|
| 3rd                | NOT TO | PART DIMENSIONS MAY DIFFER SLIGHTLY | METRIC UNITS USED |          | UNLESS OTHERWISE     | mm     | LATEST VERSION | 011557 4 05 4                          |  |
| ANGLE              | SCALE  | DUE TO MANUFACTURER'S VARIANCES     | FOR PART DESIGN   |          | SPECIFIED UNITS ARE: | [inch] | 3/19/2025      | SHEET 1 OF 1                           |  |