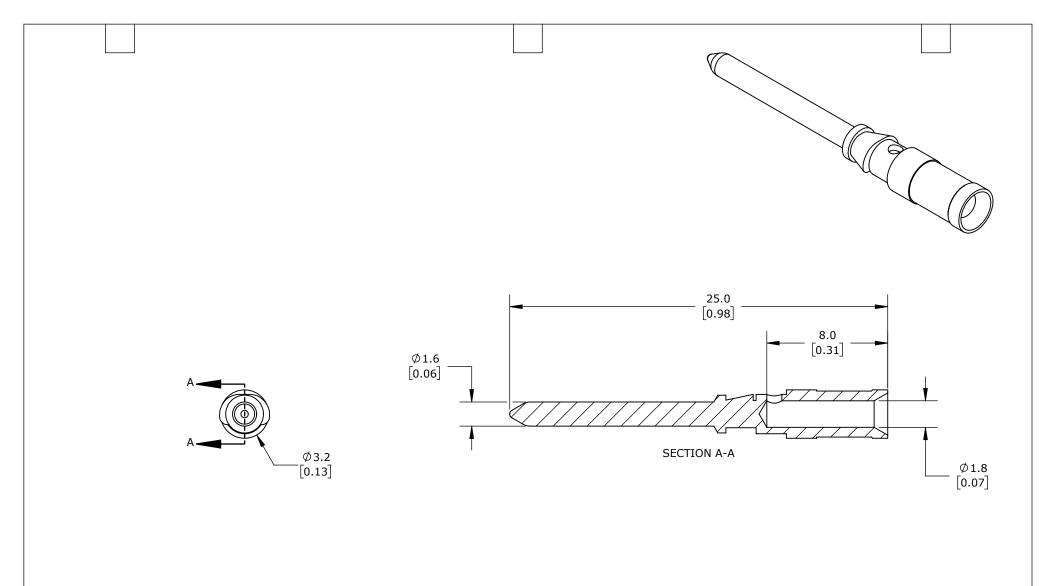

MALE, 10 AMP, ACCEPTS WIRE SIZE 16 AWG, SILVER-PLATED COPPER ALLOY. PACKAGE OF 100. FOR USE WITH METE MULTI-WIRE MALE INSERTS RATED FOR 10 AMPS.

| METE CRIMP CONTACT |        |                                     |                   | 14104564 |                      |                  |             | AutomationDirect.com<br>1-800-633-0405 |              |
|--------------------|--------|-------------------------------------|-------------------|----------|----------------------|------------------|-------------|----------------------------------------|--------------|
| △ 3rd              | NOT TO | PART DIMENSIONS MAY DIFFER SLIGHTLY | METRIC UNITS USED | )        | UNLESS OTHERWISE     | mm               | LATEST VERS | SION                                   | CUEET 1 OF 1 |
| ANGLE              | SCALE  | DUE TO MANUFACTURER'S VARIANCES     | FOR PART DESIGN   |          | SPECIFIED UNITS ARE: | [inch] 3/19/2025 |             |                                        | SHEET 1 OF 1 |