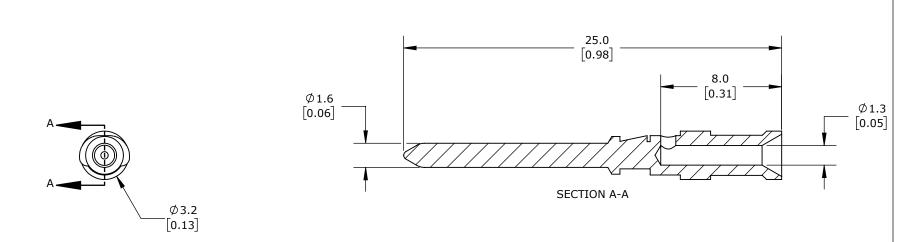

MALE, 10 AMP, ACCEPTS WIRE SIZE 18 AWG, SILVER-PLATED COPPER ALLOY. PACKAGE OF 100. FOR USE WITH METE MULTI-WIRE MALE INSERTS RATED FOR 10 AMPS.

| METE CRIMP CONTACT |        |                                     | 1                 | 14104364             |        |                | 1-800-633-0405  |  |
|--------------------|--------|-------------------------------------|-------------------|----------------------|--------|----------------|-----------------|--|
| 3rd                | NOT TO | PART DIMENSIONS MAY DIFFER SLIGHTLY | METRIC UNITS USED | UNLESS OTHERWISE     | mm     | LATEST VERSION | ON CHEET 1 OF 1 |  |
| ANGLE              | SCALE  | DUE TO MANUFACTURER'S VARIANCES     | FOR PART DESIGN   | SPECIFIED UNITS ARE: | [inch] | 3/19/2025      | SHEET 1 OF 1    |  |