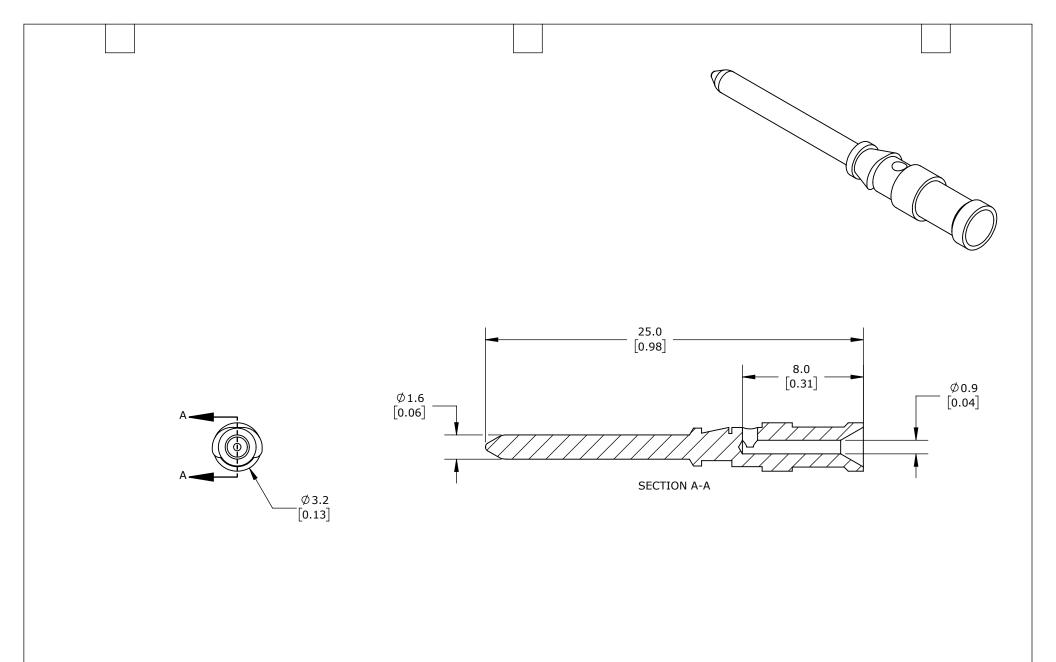

MALE, 10 AMP, ACCEPTS WIRE SIZE 26-22 AWG, SILVER-PLATED COPPER ALLOY. PACKAGE OF 100. FOR USE WITH METE MULTI-WIRE MALE INSERTS RATED FOR 10 AMPS.

| METE CRIMP CONTACTS |        |                                     |                   | 14104164 |                      |        |                | AutomationDirect.com<br>1-800-633-0405 |  |
|---------------------|--------|-------------------------------------|-------------------|----------|----------------------|--------|----------------|----------------------------------------|--|
| 3rd                 | NOT TO | PART DIMENSIONS MAY DIFFER SLIGHTLY | METRIC UNITS USED |          | UNLESS OTHERWISE     | mm     | LATEST VERSION | SUEET 4 OF 4                           |  |
| ANGLE               | SCALE  | DUE TO MANUFACTURER'S VARIANCES     | FOR PART DESIGN   |          | SPECIFIED UNITS ARE: | [inch] | 3/19/2025      | SHEET 1 OF 1                           |  |