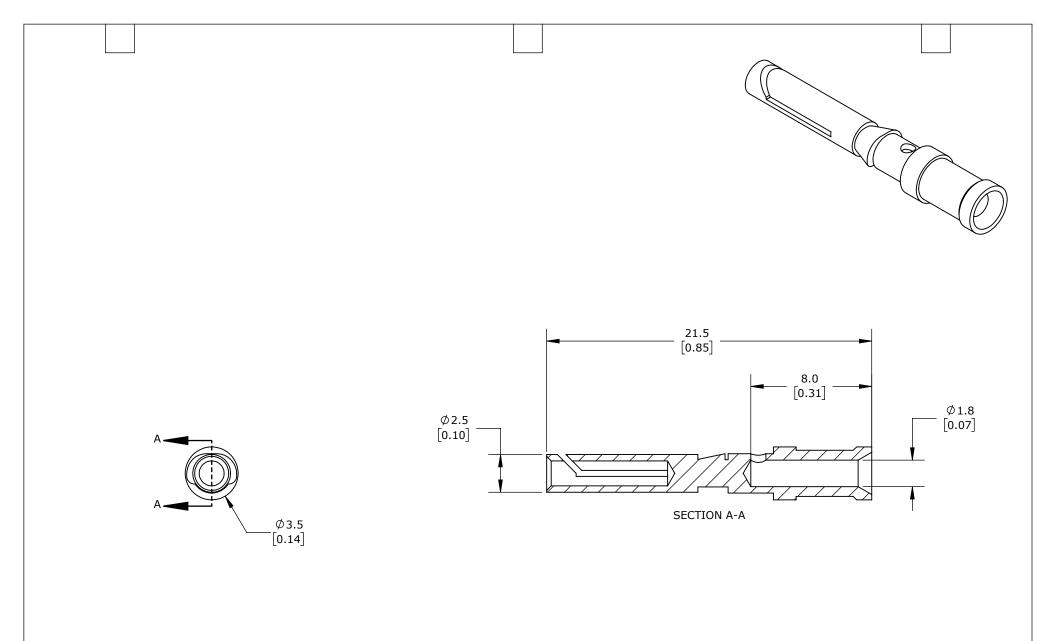

FEMALE, 10 AMP, ACCEPTS WIRE SIZE 16 AWG, SILVER-PLATED COPPER ALLOY. PACKAGE OF 100. FOR USE WITH METE MULTI-WIRE FEMALE INSERTS RATED FOR 10 AMPS.

|   | METE CRIMP CONTACT |        |                                     | 14103564          |  |                      | A      | AutomationDirect.com<br>1-800-633-0405 |     | ì            |   |
|---|--------------------|--------|-------------------------------------|-------------------|--|----------------------|--------|----------------------------------------|-----|--------------|---|
| 7 | ⊕ 3rd              | NOT TO | PART DIMENSIONS MAY DIFFER SLIGHTLY | METRIC UNITS USED |  | UNLESS OTHERWISE     | mm     | LATEST VERSI                           | ION | OUEET 4 OF 4 | ì |
| 7 | ANGLE              | SCALE  | DUE TO MANUFACTURER'S VARIANCES     | FOR PART DESIGN   |  | SPECIFIED UNITS ARE: | [inch] | 3/19/2025                              |     | SHEET 1 OF 1 |   |