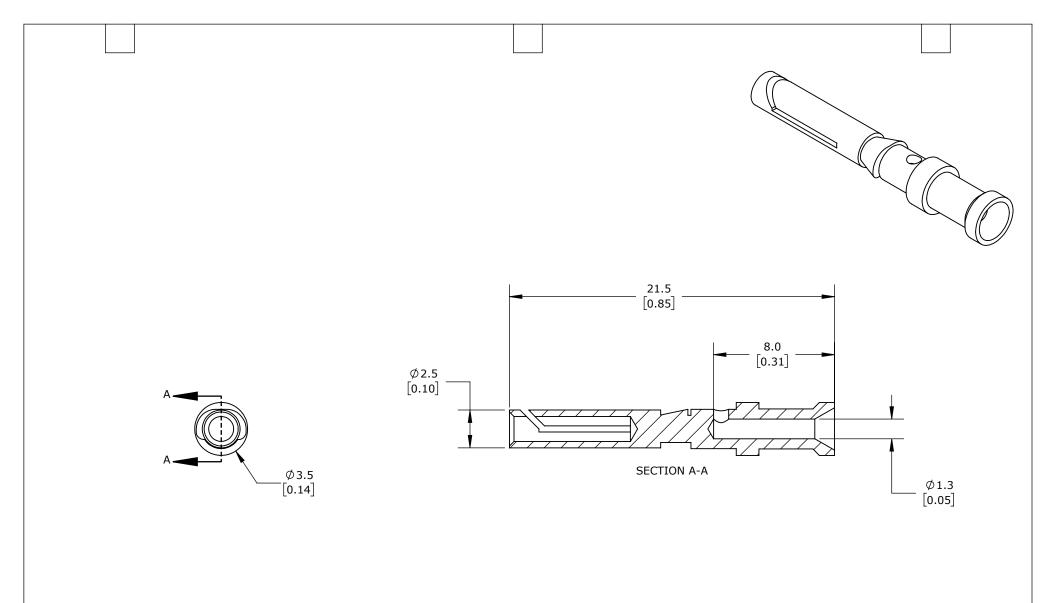

FEMALE, 10 AMP, ACCEPTS WIRE SIZE 18 AWG, SILVER-PLATED COPPER ALLOY. PACKAGE OF 100. FOR USE WITH METE MULTI-WIRE FEMALE INSERTS RATED FOR 10 AMPS.

| METE CRIMP CONTACT |        |                                     | ]                 | 14103364             |        |                | 1-800-633-0405  |  |
|--------------------|--------|-------------------------------------|-------------------|----------------------|--------|----------------|-----------------|--|
| 3rd                | NOT TO | PART DIMENSIONS MAY DIFFER SLIGHTLY | METRIC UNITS USED | UNLESS OTHERWISE     | mm     | LATEST VERSION | ON CHEET 1 OF 1 |  |
| ANGLE              | SCALE  | DUE TO MANUFACTURER'S VARIANCES     | FOR PART DESIGN   | SPECIFIED UNITS ARE: | [inch] | 3/19/2025      | SHEET 1 OF 1    |  |