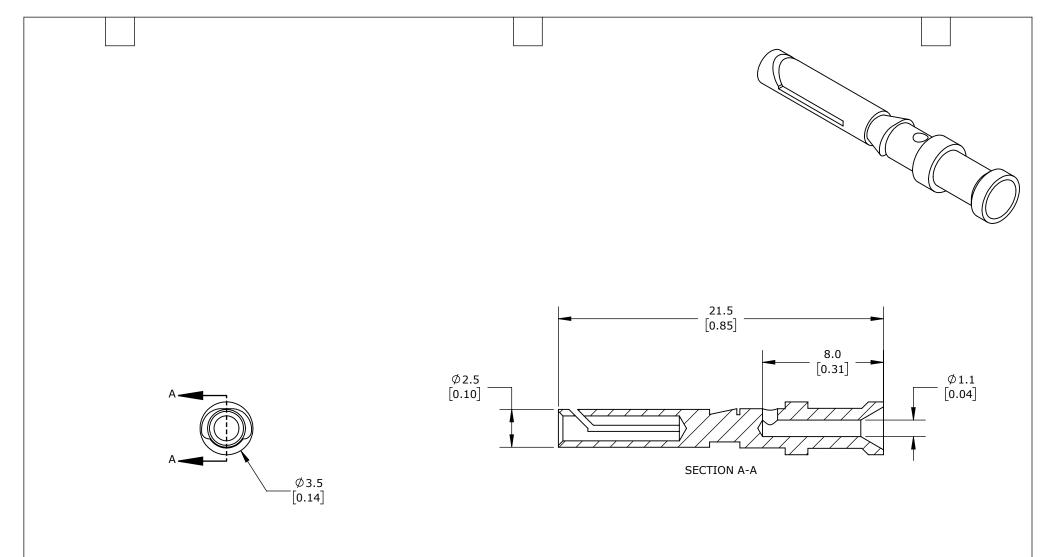

FEMALE, 10 AMP, ACCEPTS WIRE SIZE 20 AWG, SILVER-PLATED COPPER ALLOY. PACKAGE OF 100. FOR USE WITH METE MULTI-WIRE FEMALE INSERTS RATED FOR 10 AMPS.

| METE CRIMP CONTACT |        |                                     | 1                 | 14103264             |        |                | AutomationDirect.com<br>1-800-633-0405 |  |
|--------------------|--------|-------------------------------------|-------------------|----------------------|--------|----------------|----------------------------------------|--|
| 3rd                | NOT TO | PART DIMENSIONS MAY DIFFER SLIGHTLY | METRIC UNITS USED | UNLESS OTHERWISE     | mm     | LATEST VERSION | CUEET 1 OF 1                           |  |
| ANGLE              | SCALE  | DUE TO MANUFACTURER'S VARIANCES     | FOR PART DESIGN   | SPECIFIED UNITS ARE: | [inch] | 3/19/2025      | SHEET 1 OF 1                           |  |