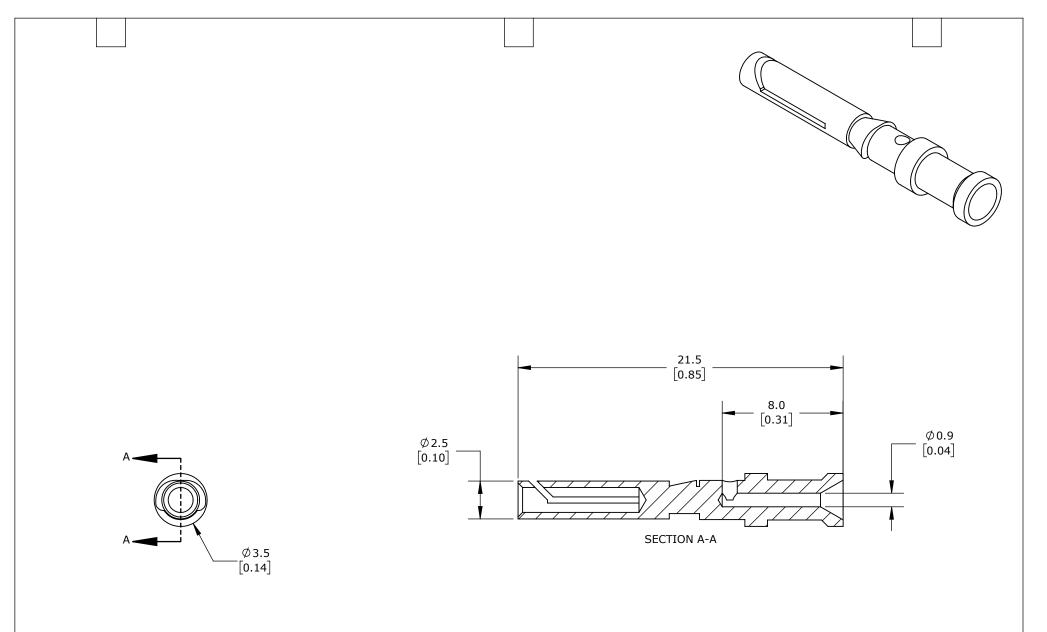

FEMALE, 10 AMP, ACCEPTS WIRE SIZE 26-22 AWG, SILVER-PLATED COPPER ALLOY. PACKAGE OF 100. FOR USE WITH METE MULTI-WIRE FEMALE INSERTS RATED FOR 10 AMPS.

| METE CRIMP CONTACT |        |                                     |                   | 14103164 |                      |        |                | AutomationDirect.com<br>1-800-633-0405 |  |
|--------------------|--------|-------------------------------------|-------------------|----------|----------------------|--------|----------------|----------------------------------------|--|
| 3rd                | NOT TO | PART DIMENSIONS MAY DIFFER SLIGHTLY | METRIC UNITS USED | )        | UNLESS OTHERWISE     | mm     | LATEST VERSION | CUEET 1 OF 1                           |  |
| ANGLE              | SCALE  | DUE TO MANUFACTURER'S VARIANCES     | FOR PART DESIGN   |          | SPECIFIED UNITS ARE: | [inch] | 3/19/2025      | SHEET 1 OF 1                           |  |