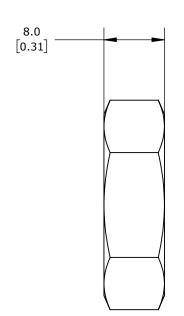

| METAL WORK MOUNTING NUT      |        |                                     |                   | 0950120010 |                      |        | AutomationDirect.com<br>1-800-633-0405 |                |  |
|------------------------------|--------|-------------------------------------|-------------------|------------|----------------------|--------|----------------------------------------|----------------|--|
| 3rd                          | NOT TO | PART DIMENSIONS MAY DIFFER SLIGHTLY | METRIC UNITS USED |            | UNLESS OTHERWISE     | mm     | LATEST VER                             | LATEST VERSION |  |
| $\Psi \hookrightarrow ANGLE$ | SCALE  | DUE TO MANUFACTURER'S VARIANCES     | FOR PART DESIGN   |            | SPECIFIED UNITS ARE: | [inch] | 5/29/2025                              | 5/29/2025      |  |