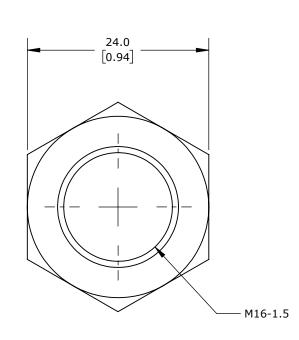

| METAL WORK MOUNTING NUT      |        |                                     |                   | 0950120010 |                      |        | AutomationDirect.com<br>1-800-633-0405 |                |  |
|------------------------------|--------|-------------------------------------|-------------------|------------|----------------------|--------|----------------------------------------|----------------|--|
| 3rd                          | NOT TO | PART DIMENSIONS MAY DIFFER SLIGHTLY | METRIC UNITS USED |            | UNLESS OTHERWISE     | mm     | LATEST VER                             | LATEST VERSION |  |
| $\Psi \hookrightarrow ANGLE$ | SCALE  | DUE TO MANUFACTURER'S VARIANCES     | FOR PART DESIGN   |            | SPECIFIED UNITS ARE: | [inch] | 5/29/2025                              | 5/29/2025      |  |