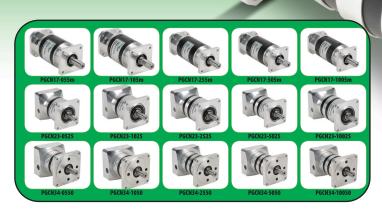

#### **NEMA Planetary Gearboxes**

#### The SureGear PGCN series easily mates to SureStep motors, and other NEMA frame motors. Everything you need to mount your SureStep motor is included!

It is the perfect solution for applications such as packaging, and other motion control applications material handling, pick and place, automation, requiring a NEMA input/output interface.

15 models, five gear ratios available in NEMA 17, 23 and 34 frame sizes

ear

Tough on the outside, precision quality on the inside

Strain wave technology provides:

- High gear ratios compared to similar-sized planetary gearboxes (up to 160:1 for stepper gearboxes and 200:1 for servo gearboxes)
- Low heat and noise generation
- Lifetime zero backlash
- Pre-lubricated for life