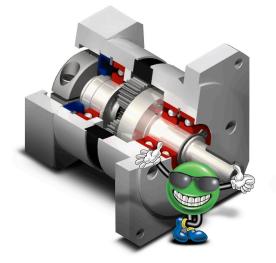

#### SureGear High-Precision Inline Strain Wave Gearboxes

Strain wave gearboxes offer many advantages over planetary and helical gearboxes. Strain wave technology allows for a higher gear ratio and efficiency in an inline form-factor and smaller size. Many different gear ratios and input flange sizes are available and are designed to work with SureServo2 and SureStep motors.