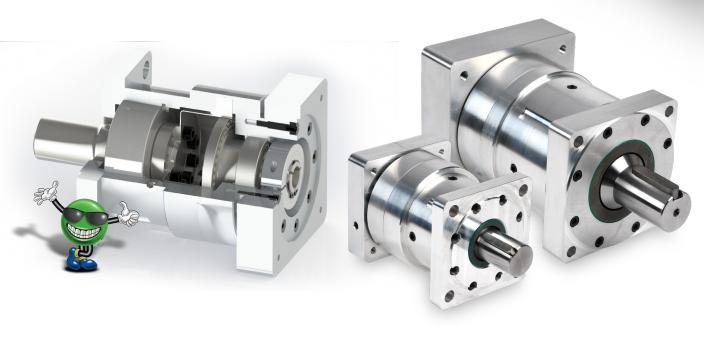

#### SureGear High-Precision Inline Strain Wave Gearboxes

Strain wave gearboxes offer many advantages over planetary and helical gearboxes. Strain wave technology allows for a higher gear ratio and efficiency in an inline form-factor and smaller size. Many different gear ratios and input flange sizes are available and are designed to work with SureServo2 and SureStep motors.