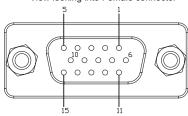

## **Panel Interface Connectors Pin Outs**

DB9 Pin Configuration
View looking into Female connector

DB15 Pin Configuration
View looking into Female connector

HD15 Pin Configuration

View looking into Female connector