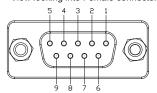

## **Panel Interface Connectors Pin Outs**

DB9 Pin Configuration
View looking into Female connector

DB15 Pin Configuration
View looking into Female connector

HD15 Pin Configuration

View looking into Female connector