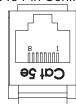

View looking into Female connector

DB9 to Phoenix 3-Pin connector

1 Clear 5 Blue 7 Shield

8-Pin Mini to Phoenix 3-Pin connector

1 Blue 3 Shield 6 Clear

**RJ45** Pin Configuration

Terminal Block Pin Configuration