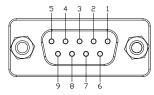

## DB9 Data Highway Plus Pin Configuration

View looking into Female connector

DB9 to Phoenix 3-Pin connector

| 1 | Clear  |
|---|--------|
| 5 | Blue   |
| 7 | Shield |

DB9 + 8-Pin Mini-Din Data Highway Plus Pin Configuration

View looking into Female connector

DB9 to Phoenix 3-Pin connector

1 Clear 5 Blue 7 Shield

8-Pin Mini to Phoenix 3-Pin connector

1 Blue 3 Shield 6 Clear

**RJ45** Pin Configuration

Terminal Block Pin Configuration