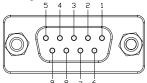

## **Panel Interface Connectors Pin Outs**

DB9 Pin Configuration
View looking into Female connector

DB15 Pin Configuration
View looking into Female connector

HD15 Pin Configuration

View looking into Female connector