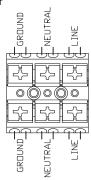

View looking into Female connector

DB9 to Phoenix 3-Pin connector

1 Clear 5 Blue 7 Shield

8-Pin Mini to Phoenix 3-Pin connector

1 Blue 3 Shield 6 Clear

**RJ45** Pin Configuration

Terminal Block Pin Configuration

for Power