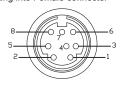

## DB9 Data Highway Plus Pin Configuration

View looking into Female connector

DB9 to Phoenix 3-Pin connector

| 1 | Clear  |
|---|--------|
| 5 | Blue   |
| 7 | Shield |

DB9 + 8-Pin Mini-Din Data Highway Plus Pin Configuration

View looking into Female connector

DB9 to Phoenix 3-Pin connector

1 Clear 5 Blue 7 Shield

8-Pin Mini to Phoenix 3-Pin connector

1 Blue 3 Shield 6 Clear

**RJ45** Pin Configuration

Terminal Block Pin Configuration