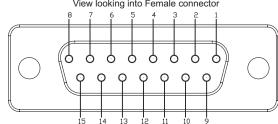

## **Panel Interface Connectors Pin Outs**

DB9 Pin Configuration
View looking into Female connector

DB15 Pin Configuration
View looking into Female connector

HD15 Pin Configuration

View looking into Female connector