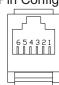

## **Panel Interface Connectors Pin Outs**

DB9 Pin Configuration
View looking into Female connector



DB15 Pin Configuration
View looking into Female connector



HD15 Pin Configuration

View looking into Female connector



DB25 Pin Configuration

View looking into Female connector



## DB9 Data Highway Plus Pin Configuration

View looking into Female connector



DB9 to Phoenix 3-Pin connector

| 1 | Clear  |
|---|--------|
| 5 | Blue   |
| 7 | Shield |

DB9 + 8-Pin Mini-Din Data Highway Plus Pin Configuration

View looking into Female connector





DB9 to Phoenix 3-Pin connector

1 Clear 5 Blue 7 Shield

8-Pin Mini to Phoenix 3-Pin connector

1 Blue 3 Shield 6 Clear

**RJ45** Pin Configuration



Terminal Block Pin Configuration

for Power



## **RJ12 Pin Configuration**