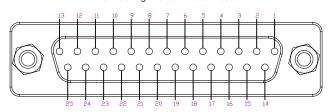

## **Panel Interface Connectors Pin Outs**

DB9 Pin Configuration
View looking into Female connector



DB15 Pin Configuration
View looking into Female connector



HD15 Pin Configuration

View looking into Female connector



DB25 Pin Configuration

View looking into Female connector



## DB9 Data Highway Plus Pin Configuration

View looking into Female connector



DB9 to Phoenix 3-Pin connector

| 1 | Clear  |
|---|--------|
| 5 | Blue   |
| 7 | Shield |

DB9 + 8-Pin Mini-Din Data Highway Plus Pin Configuration

View looking into Female connector





DB9 to Phoenix 3-Pin connector

1 Clear 5 Blue 7 Shield

8-Pin Mini to Phoenix 3-Pin connector

1 Blue 3 Shield 6 Clear

**RJ45** Pin Configuration



Terminal Block Pin Configuration

for Power



## **RJ12 Pin Configuration**