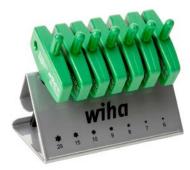

WT37090

WT36590

| Wing and Flag Handle Sets |                     |            |              |                                                  |           |                                                                                                                           |         |
|---------------------------|---------------------|------------|--------------|--------------------------------------------------|-----------|---------------------------------------------------------------------------------------------------------------------------|---------|
| Part Number               | Number of<br>Pieces | Part Image | Туре         | Tip Size                                         | Insulated | Set Includes                                                                                                              | Price   |
| <u>WT36590</u>            | 7                   | wiha       | <b>T</b> orx | T6<br>T7<br>T8<br>T9<br>T10<br>T15<br>T20        | no        | (7) wing handle drivers with top spinner grip knob (torx: (T6, T7, T8, T9, T10, T15, T20)), metal stand                   | \$22.00 |
| <u>WT37090</u>            | 7                   | wiha       |              | T6<br>T7<br>T8<br>T9<br>T10<br>T15<br>T20        |           | (7) flag handle screwdrivers (torx: (T6, T7, T8, T9, T10, T15, T20)), metal stand                                         | \$22.00 |
| <u>WT36592</u>            | 7                   | wiha       | Torx<br>Plus | IP6<br>IP7<br>IP8<br>IP9<br>IP10<br>IP15<br>IP20 |           | (7) wing handle drivers with top spinner grip knob<br>(Torx Plus: (IP6, IP7, IP8, IP9, IP10, IP15, IP20)),<br>metal stand | \$22.00 |