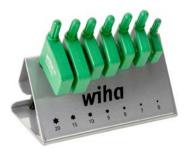

WT37090

WT36590

| Wing and Flag Handle Sets |                     |            |              |                                                  |           |                                                                                                                           |         |
|---------------------------|---------------------|------------|--------------|--------------------------------------------------|-----------|---------------------------------------------------------------------------------------------------------------------------|---------|
| Part Number               | Number of<br>Pieces | Part Image | Туре         | Tip Size                                         | Insulated | Set Includes                                                                                                              | Price   |
| <u>WT36590</u>            | 7                   | wiha       | <b>T</b> orx | T6<br>T7<br>T8<br>T9<br>T10<br>T15<br>T20        | no        | (7) wing handle drivers with top spinner grip knob (torx: (T6, T7, T8, T9, T10, T15, T20)), metal stand                   | \$22.00 |
| <u>WT37090</u>            | 7                   | wiha       |              | T6<br>T7<br>T8<br>T9<br>T10<br>T15<br>T20        |           | (7) flag handle screwdrivers (torx: (T6, T7, T8, T9, T10, T15, T20)), metal stand                                         | \$22.00 |
| <u>WT36592</u>            | 7                   | wiha       | Torx<br>Plus | IP6<br>IP7<br>IP8<br>IP9<br>IP10<br>IP15<br>IP20 |           | (7) wing handle drivers with top spinner grip knob<br>(Torx Plus: (IP6, IP7, IP8, IP9, IP10, IP15, IP20)),<br>metal stand | \$22.00 |