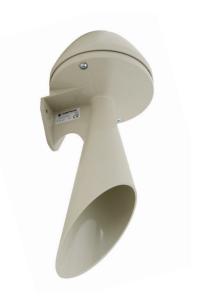

### **Features**

- Corrosion-resistant aluminum housing, salt water proof
- Wall mounting
- Continuous tone
- 132mm diameter

| 571 Series Signal Horns Specifications |                                                      |                             |  |
|----------------------------------------|------------------------------------------------------|-----------------------------|--|
| Part Number                            | <u>57105255</u>                                      | <u>57105267</u>             |  |
| Price                                  | \$421.00                                             | \$384.00                    |  |
| Drawing Link                           | <u>PDF</u>                                           | <u>PDF</u>                  |  |
| Description                            | Signal Horn                                          |                             |  |
| Voltage                                | 24VDC                                                | 115VAC                      |  |
| Current Consumption                    | 350mA                                                | 200mA                       |  |
| Tone Frequency                         | 150Hz                                                | 100Hz<br>(supply frequency) |  |
| Maximum Volume                         | 108dB @ 1m                                           |                             |  |
| Tone Type                              | Continuous                                           |                             |  |
| Life Duration                          | > 250h                                               |                             |  |
| Operating Temperature                  | -20 to 60°C [-4 to 140°F]                            |                             |  |
| Protection                             | IP55                                                 |                             |  |
| Weight                                 | 880g [31.04 oz]                                      | 860g [30.34 oz]             |  |
| Housing Material                       | Aluminum                                             |                             |  |
| Connection                             | Screwable con<br>max. 2.5 mm² single wire, 18-14 AWG |                             |  |
| Agency Approvals                       | CE, RoHS                                             |                             |  |