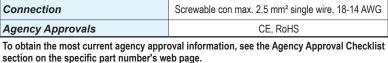

### **Features**

- Wall mounting
- Continuous tone
- 148mm diameter

| 570 Series Signal Horns Specifications |                                                   |                             |  |
|----------------------------------------|---------------------------------------------------|-----------------------------|--|
| Part Number                            | <u>57005255</u>                                   | <u>57005267</u>             |  |
| Price                                  | \$135.00                                          | \$113.00                    |  |
| Drawing Link                           | <u>PDF</u>                                        | <u>PDF</u>                  |  |
| Description                            | Signal Horn                                       |                             |  |
| Voltage                                | 24VDC                                             | 115VAC                      |  |
| Current Consumption                    | 350mA                                             | 200mA                       |  |
| Tone Frequency                         | 150Hz                                             | 100Hz<br>(supply frequency) |  |
| Maximum Volume                         | 108dB @ 1m                                        |                             |  |
| Tone Type                              | Continuous                                        |                             |  |
| Life Duration                          | > 250h                                            |                             |  |
| Operating Temperature                  | -20 to 60°C [-4 to 140°F]                         |                             |  |
| Protection                             | IP55                                              |                             |  |
| Weight                                 | 880g [31.04 oz]                                   | 860g [30.34 oz]             |  |
| Housing Material                       | ABS/PC                                            |                             |  |
| Connection                             | Screwable con max. 2.5 mm² single wire, 18-14 AWG |                             |  |
| Agency Approvals                       | CE, RoHS                                          |                             |  |

To obtain the most current agency approval information, see the Agency Approval Checklist section on the specific part number's web page.