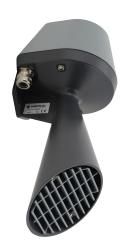

### **Features**

- Modern electro-mechanical design
- Wall mounting
- Continuous tone
- 178mm diameter

| 573 Series Signal Horns Specifications |                                                   |                             |  |
|----------------------------------------|---------------------------------------------------|-----------------------------|--|
| Part Number                            | <u>57300055</u>                                   | <u>57300067</u>             |  |
| Price                                  | \$183.00                                          | \$145.00                    |  |
| Drawing Link                           | PDF                                               | PDF                         |  |
| Description                            | Signal Horn                                       |                             |  |
| Voltage                                | 24VDC                                             | 115VAC                      |  |
| Current Consumption                    | 350mA                                             | 200mA                       |  |
| Tone Frequency                         | 150Hz                                             | 100Hz<br>(supply frequency) |  |
| Maximum Volume                         | 105dB @ 1m                                        |                             |  |
| Tone Type                              | Continuous                                        |                             |  |
| Life Duration                          | > 250h                                            |                             |  |
| Operating Temperature                  | -30 to 50°C [-22 to 122°F]                        |                             |  |
| Protection                             | IP65                                              |                             |  |
| Weight                                 | 1200g [42.33 oz]                                  | 1150g [40.57 oz]            |  |
| Housing Material                       | Polycarbonate/ABS-blend                           |                             |  |
| Connection                             | Screwable con max. 2.5 mm² single wire, 18-14 AWG |                             |  |
| Agency Approvals                       | CE, RoHS                                          |                             |  |