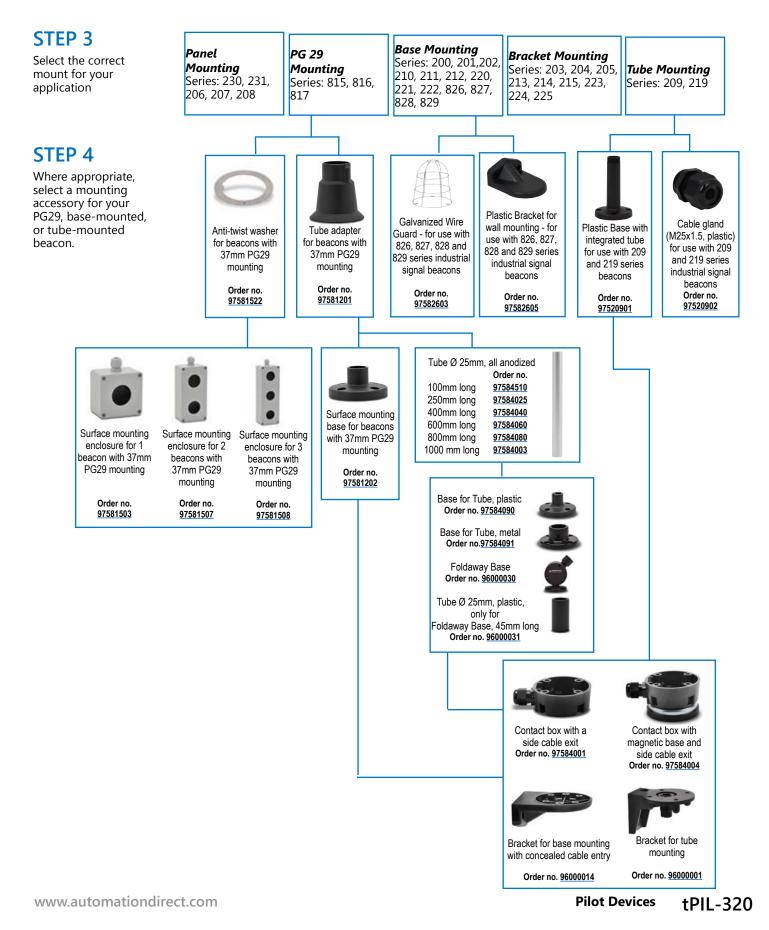

### **Beacon Accessories**

Accessories for installation and freestanding beacons:

- Tube adapter, mounting base, surface-mounting enclosures, washers, for installation beacons
- Wire guard, bracket, wall-mount bracket, base and tube, and cable gland for freestanding beacons