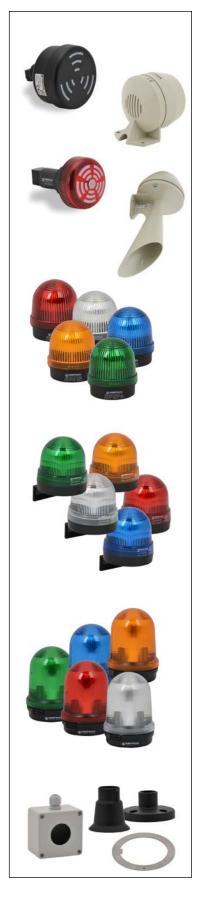

### Installation Beacons and Buzzers

#### Visual Signal Elements

- Incandescent Permanent Light
- LED Permanent Light
- Xenon Flashing Light
- LED Flashing Light
- LED Blinking Light
- LED Rotating Light
- LED Double Flashing Light
- LED EVS (Enhanced Visibility System) Flashing Light

#### Audible Signal Elements

- Buzzer Element
- Buzzer Element with Acknowledgment Function
- Bracket mounting continuous tone horns

### **Beacon Accessories**

Accessories for installation and freestanding beacons:

- Tube adapter, mounting base, surface-mounting enclosures, washers, for installation beacons
- Wire guard, bracket, wall-mount bracket, base and tube, and cable gland for freestanding beacons